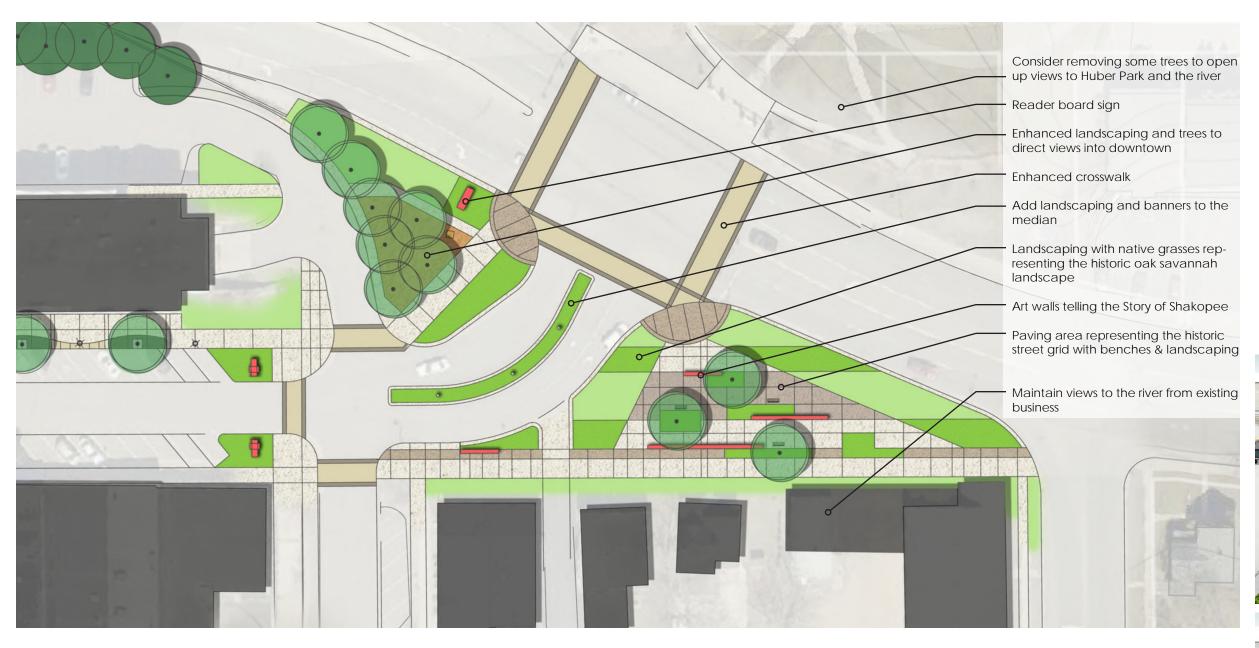

# GATEWAY PLAZA

## PLAZA GOALS

- 1. Develop a more prominent pedestrian connection to Huber Park and the river
- Highlight existing sign
  Enhance area with added landscaping and vertical elements
- 4. Highlight historic street pattern
- 5. Incorporate seating areas6. Opportunity for public art and banners to announcing the entrance to 1st Ave and Downtown