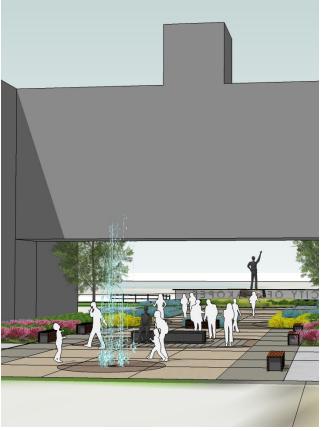

# RIVER CITY PLAZA

#### PLAZA GOALS

- 1. Enhance views and the "front door" to downtown from HWY 101 Bridge
- 2. Incorporate public art and signage to draw people into downtown
- 3. Improve the aesthetic of the current burrier wall with fencing near the plaza space.
- 4. Do not encourage pedestrians to walk along HWY 101.
- 5. Widen current paving space to make the area more flexible to hold smaller events. Reducing the planting areas and incorporating lower plant material will open up views into downtown.
- 6. Remove/relocate trees at the 101 bridge intersection to open up views to the plaza space.