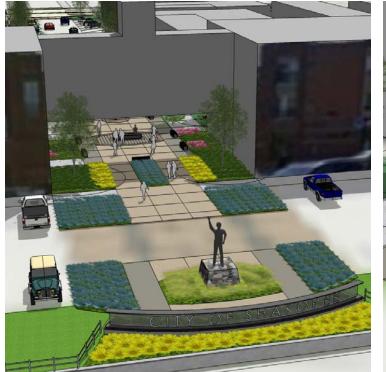

# RIVER CITY PLAZA

#### PLAZA GOALS

- 1. Enhance views and the "front door" to downtown from HWY 101 Bridge
- 2. Incorporate public art and signage to draw people into downtown
- 3. Improve the aesthetic of the current burrier wall with fencing near the plaza space.
- 4. Do not encourage pedestrians to walk along HWY 101.
- 5. Widen current paving space to make the area more flexible to hold smaller events. Reducing the planting areas and incorporating lower plant material will open up views into downtown.
- 6. Remove/relocate trees at the 101 bridge intersection to open up views to the plaza space.

DOWNTOWN ENHANCEMENTS

CITY OF SHAKOPEE