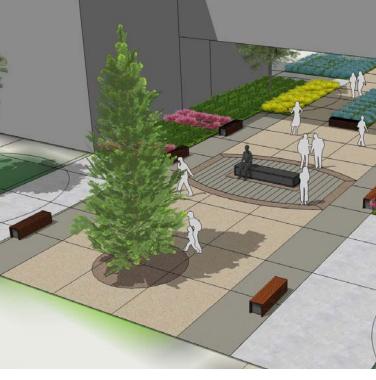

# RIVER CITY PLAZA

#### PLAZA GOALS

- 1. Enhance views and the "front door" to downtown from HWY 101 Bridge
- 2. Incorporate public art and signage to draw people into downtown
- 3. Improve the aesthetic of the current burrier wall with fencing near the plaza space.
- 4. Do not encourage pedestrians to walk along HWY 101.
- 5. Widen current paving space to make the area more flexible to hold smaller events. Reducing the planting areas and incorporating lower plant material will open up views into downtown.
- 6. Remove/relocate trees at the 101 bridge intersection to open up views to the plaza space.