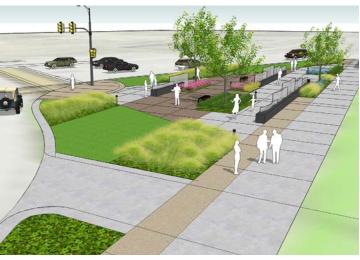

# RIVER CITY PLAZA

#### PLAZA GOALS

- 1. Enhance views and the "front door" to downtown from HWY 101 Bridge
- 2. Incorporate public art and signage to draw people into downtown
- 3. Improve the aesthetic of the current burrier wall with fencing near the plaza space.
- 4. Do not encourage pedestrians to walk along HWY 101.
- 5. Widen current paving space to make the area more flexible to hold smaller events. Reducing the planting areas and incorporating lower plant material will open up views into downtown.
- 6. Remove/relocate trees at the 101 bridge intersection to open up views to the plaza space.