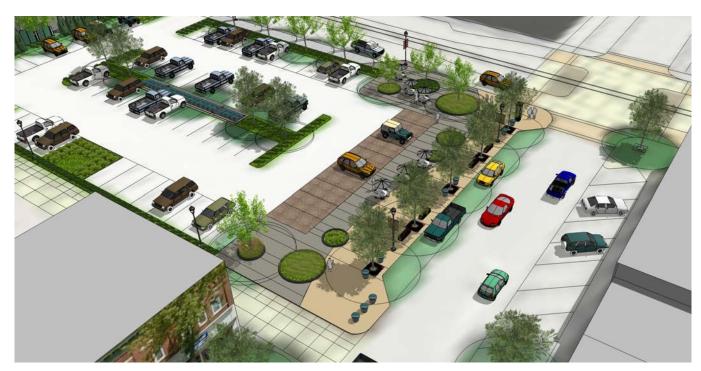

# Parking Lot Enhancements

## PLAZA GOALS

- 1. Develop a widended sidewalk space connected to Lewis Street to accommodate public events
- 2. Improve the parking lot and connections to the alley
- 3. Provide flexibility to accommodate a variety of uses year round.

# PARKING LOT ENHANCEMENTS

DOWNTOWN ENHANCEMENTS

CITY OF SHAKOPEE