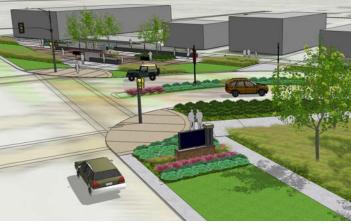

# GATEWAY PLAZA

## PLAZA GOALS

- 1. Develop a more prominent pedestrian connection to Huber Park and the river
- Highlight existing sign
  Enhance area with added landscaping and vertical elements
- 4. Highlight historic street pattern
- 5. Incorporate seating areas6. Opportunity for public art and banners to announcing the entrance to 1st Ave and Downtown