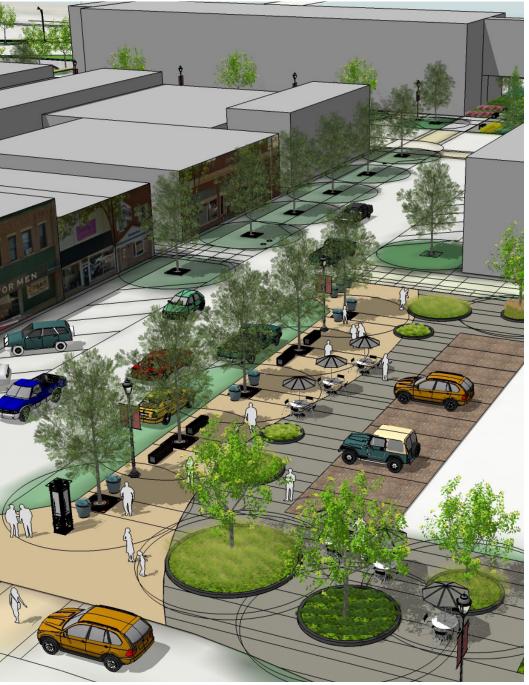

#### CONCEPT PLAN

# RIVER CITY PLAZA

#### PLAZA GOALS

- 1. Enhance views and the "front door" to downtown from HWY 101 Bridge
- 2. Incorporate public art and signage to draw people into downtown
- 3. Improve the aesthetic of the current burrier wall with fencing near the plaza space.
- 4. Do not encourage pedestrians to walk along HWY 101.
- 5. Widen current paving space to make the area more flexible to hold smaller events. Reducing the planting areas and incorporating lower plant material will open up views into downtown.
- 6. Remove/relocate trees at the 101 bridge intersection to open up views to the plaza space.