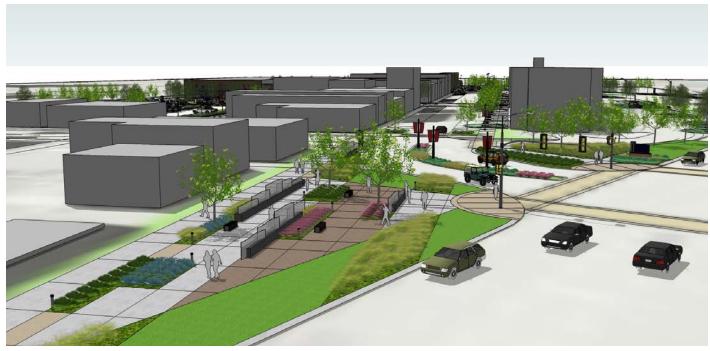

# Parking Lot Enhancements

## PLAZA GOALS

- 1. Develop a widended sidewalk space connected to Lewis Street to accommodate public events
- 2. Improve the parking lot and connections to the alley
- 3. Provide flexibility to accommodate a variety of uses year round.