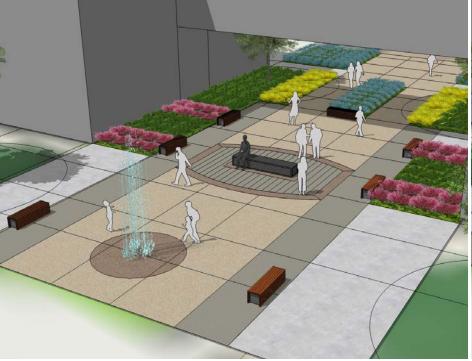

# RIVER CITY PLAZA

#### PLAZA GOALS

- 1. Enhance views and the "front door" to downtown from HWY 101 Bridge
- 2. Incorporate public art and signage to draw people into downtown
- 3. Improve the aesthetic of the current burrier wall with fencing near the plaza space.
- 4. Do not encourage pedestrians to walk along HWY 101.
- 5. Widen current paving space to make the area more flexible to hold smaller events. Reducing the planting areas and incorporating lower plant material will open up views into downtown.
- 6. Remove/relocate trees at the 101 bridge intersection to open up views to the plaza space.