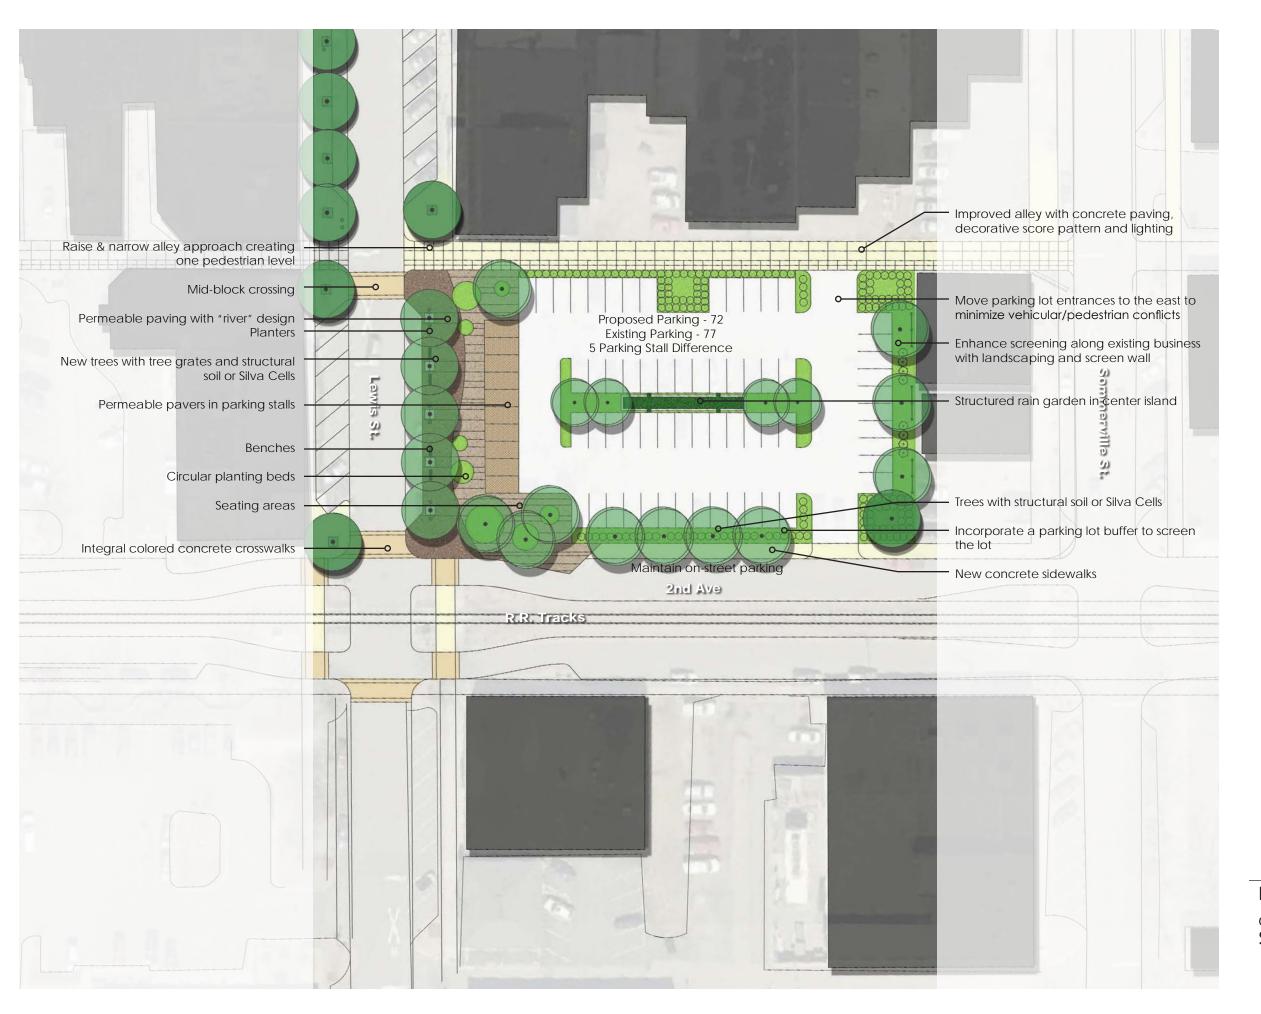

# Parking Lot Enhancements

## PLAZA GOALS

- 1. Develop a widended sidewalk space connected to Lewis Street to accommodate public events
- 2. Improve the parking lot and connections to the alley
- 3. Provide flexibility to accommodate a variety of uses year round.

# PARKING LOT ENHANCEMENTS

DOWNTOWN ENHANCEMENTS

CITY OF SHAKOPEE

#### CONCEPT PLAN