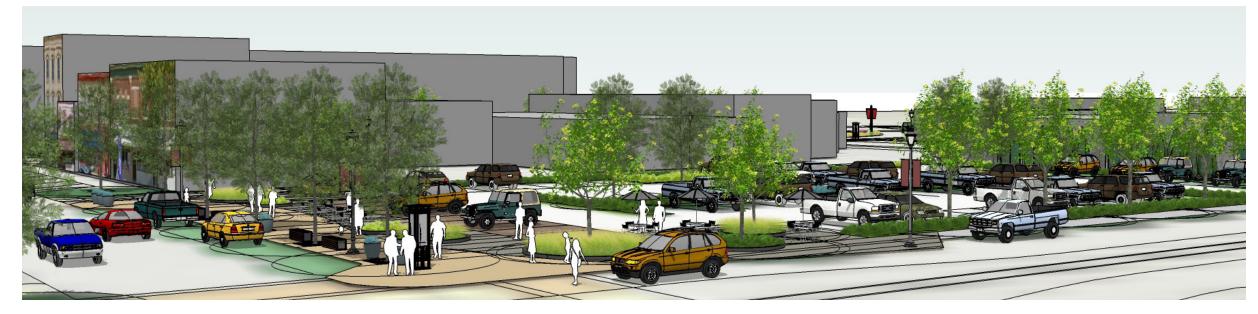

# Parking Lot Enhancements

## PLAZA GOALS

- 1. Develop a widended sidewalk space connected to Lewis Street to accommodate public events
- 2. Improve the parking lot and connections to the alley
- 3. Provide flexibility to accommodate a variety of uses year round.

# PARKING LOT ENHANCEMENTS

DOWNTOWN ENHANCEMENTS

CITY OF SHAKOPEE

#### CONCEPT PLAN