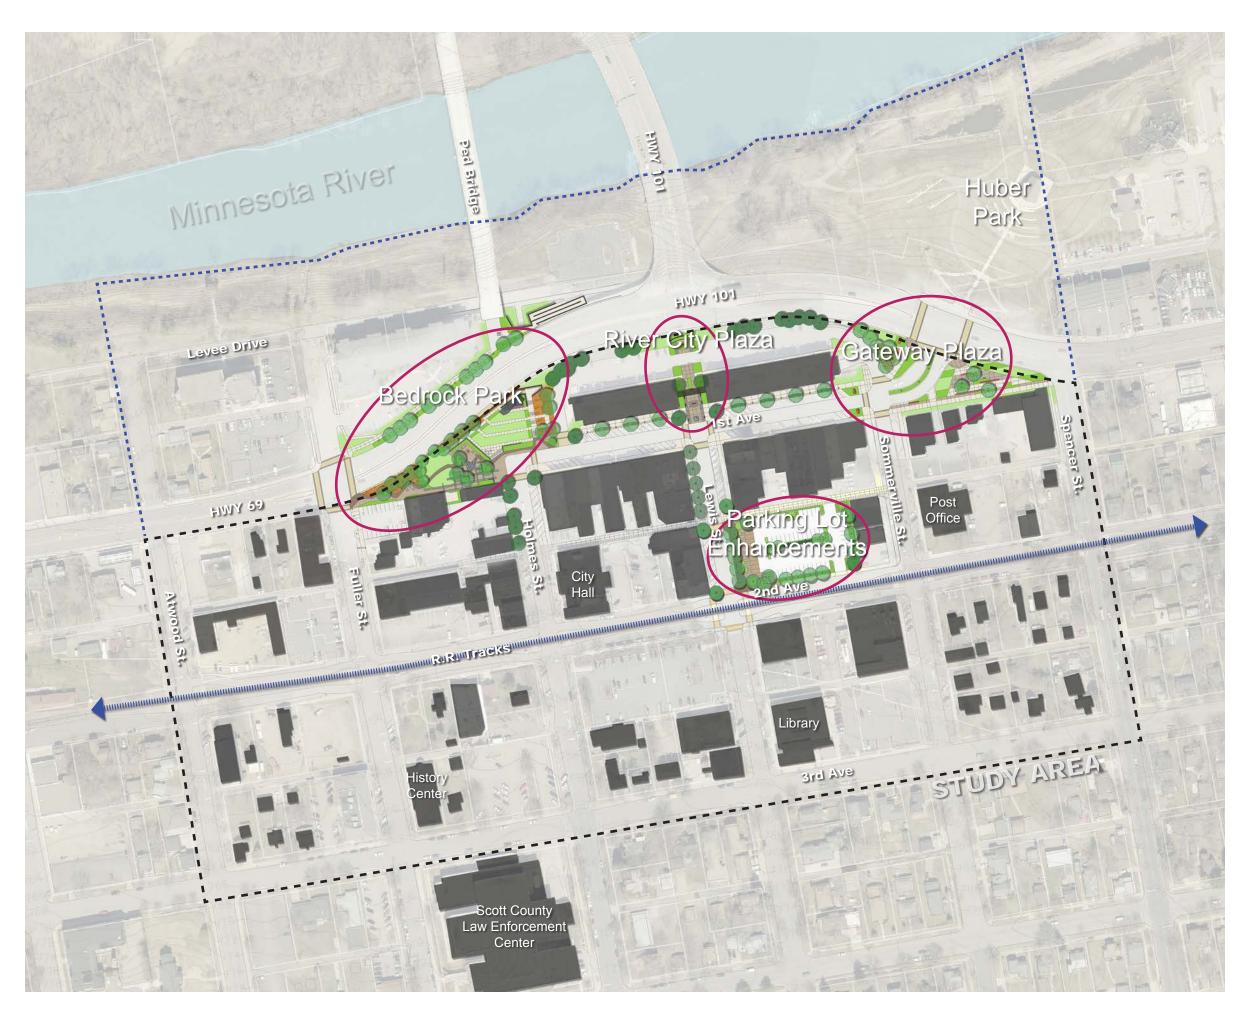

# IMPROVEMENT AREAS

# LEGEND

**- - - Downtown Study Area** 

---- River Connection Study Area

DOWNTOWN ENHANCEMENTS

CITY OF SHAKOPEE

CONCEPT PLAN