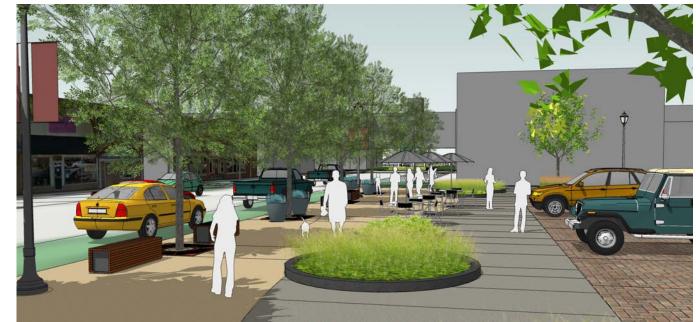

# Parking Lot Enhancements

## PLAZA GOALS

- 1. Develop a widended sidewalk space connected to Lewis Street to accommodate public events
- 2. Improve the parking lot and connections to the alley
- 3. Provide flexibility to accommodate a variety of uses year round.

# PARKING LOT ENHANCEMENTS

DOWNTOWN ENHANCEMENTS

CITY OF SHAKOPEE

#### CONCEPT PLAN