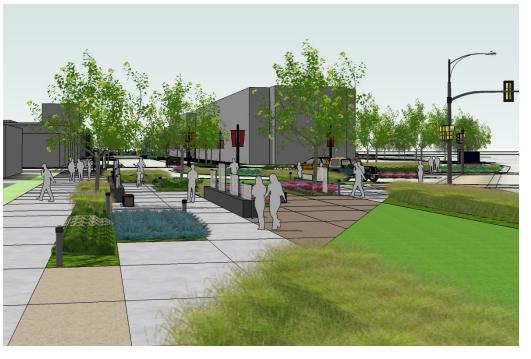

# Parking Lot Enhancements

## PLAZA GOALS

- 1. Develop a widended sidewalk space connected to Lewis Street to accommodate public events
- 2. Improve the parking lot and connections to the alley
- 3. Provide flexibility to accommodate a variety of uses year round.