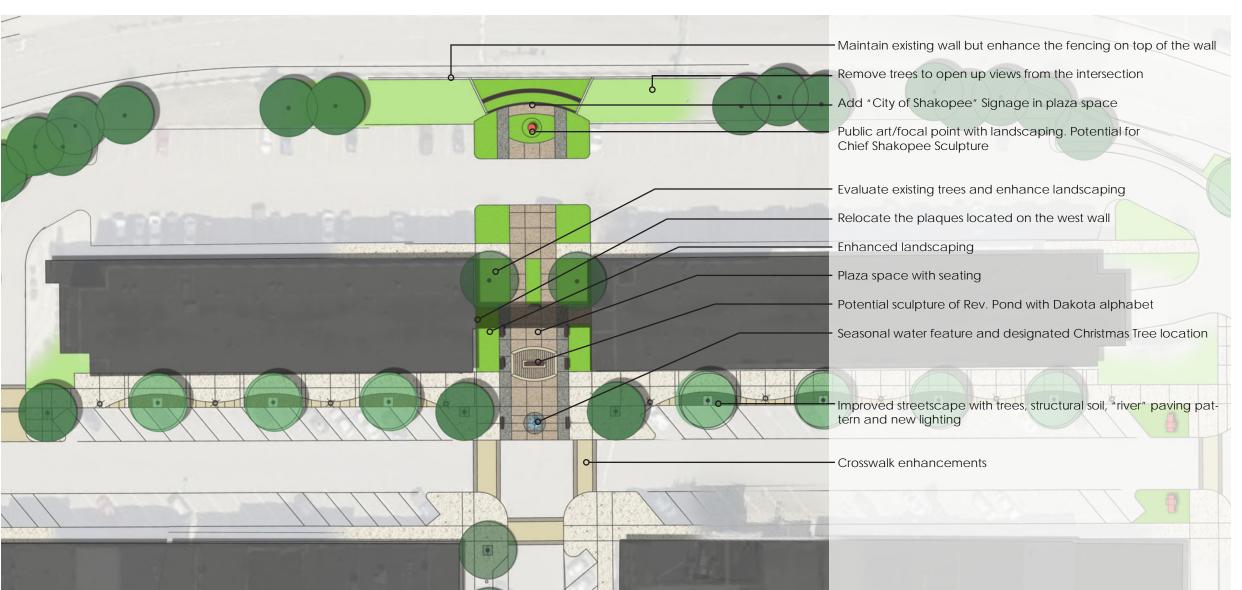

# RIVER CITY PLAZA

#### PLAZA GOALS

- 1. Enhance views and the "front door" to downtown from HWY 101 Bridge
- 2. Incorporate public art and signage to draw people into downtown
- 3. Improve the aesthetic of the current burrier wall with fencing near the plaza space.
- 4. Do not encourage pedestrians to walk along HWY 101.
- 5. Widen current paving space to make the area more flexible to hold smaller events. Reducing the planting areas and incorporating lower plant material will open up views into downtown.
- 6. Remove/relocate trees at the 101 bridge intersection to open up views to the plaza space.

DOWNTOWN ENHANCEMENTS

CITY OF SHAKOPEE