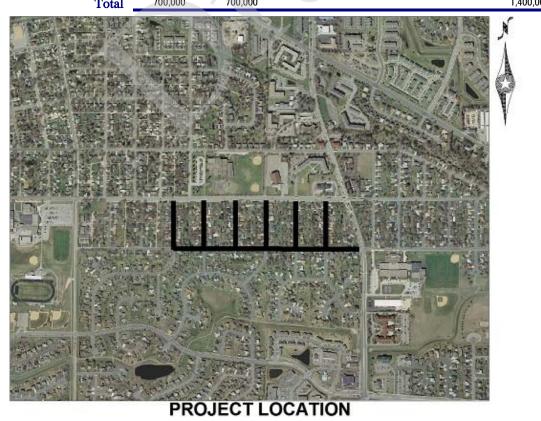

#### Project # **PR-20-001**

Project Name Windemere Bluff Community Park

#### **Accounting Code**

Fund Park Reserve Fund

This project is on hold. Completion of the Parks System Master Plan is expected to provide the future guidance for this project and will be updated in the future CIP accordingly.

This project is to include multiple phases which will proceed in conjunction with development. Long-term the park may include neighborhood, community and natural spaces.

#### **Justification**

Description

Development of the Windemere and West End areas will require park and recreation space be provided to serve those living and working in the area.

This park will also preserve the critical bluff area.