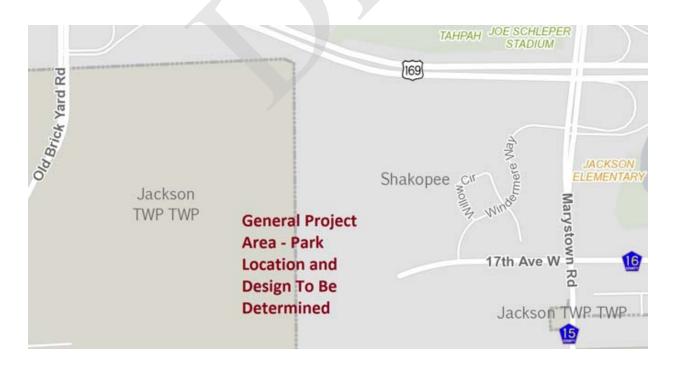

#### Total Project Cost: \$2,200,000

**Useful Life** 

| City of S       | hakopee, Minr                                     | esota        |                 |                                       |                 |                   | _              | Park Reserve Fund<br>Director of Planning & Devel |
|-----------------|---------------------------------------------------|--------------|-----------------|---------------------------------------|-----------------|-------------------|----------------|---------------------------------------------------|
| Project #       | PR-20-002                                         |              |                 |                                       |                 |                   |                | Improvement                                       |
| Project Name    | Stagecoach Park                                   |              |                 |                                       |                 |                   | Useful Life    |                                                   |
|                 |                                                   |              |                 |                                       |                 |                   | 0.             | Park Improvements                                 |
| Accounting      | g Code<br>Fund Park Reserve Fur                   | d            |                 |                                       |                 |                   | Priority       | 2 Important-Provide Efficienc                     |
| Description     |                                                   |              |                 |                                       |                 | <b>Total</b>      | Project Cost:  | \$125,000                                         |
| This project is | s on hold. Completion o<br>tuture CIP accordingly |              | ystem Ma        | ster Plan is expe                     | cted to provide | e the future guid | dance for this | project and will be                               |
| New park to b   | e planned as part of the                          | Southbridge  | e at Stagec     | oach developme                        | nt.             |                   |                |                                                   |
| Justification   | 1                                                 | ]            |                 |                                       |                 |                   |                |                                                   |
| This park will  | provide a neighborhoo                             | d amenity to | the neight      | oorhood north of                      | CR 18 and ea    | ast of CR 21.     |                |                                                   |
|                 | Expenditures                                      | 2            | 019             | 2020                                  | 2021            | 2022              | 2023           | Total                                             |
|                 | Planning/Design                                   |              |                 | 25,000                                |                 |                   |                | 25,000                                            |
|                 | mprovements                                       | Total        |                 | 100,000<br><b>125,000</b>             |                 |                   |                | 100,000<br>125,000                                |
|                 |                                                   |              |                 | 123,000                               |                 |                   |                | 123,000                                           |
| _               | Funding Sources                                   |              | 2019            | 2020                                  | 2021            | 2022              | 2023           | Total                                             |
|                 | Park Reserve Fund                                 |              |                 | 125,000<br>125,000                    |                 |                   |                | 125,000<br><b>125,000</b>                         |
|                 |                                                   | Total        |                 | F                                     |                 | Boiling           | Springs Ln     |                                                   |
|                 |                                                   | ossings      | - Park<br>To Be | al Project<br>Location &<br>Determine | & Design        |                   |                |                                                   |