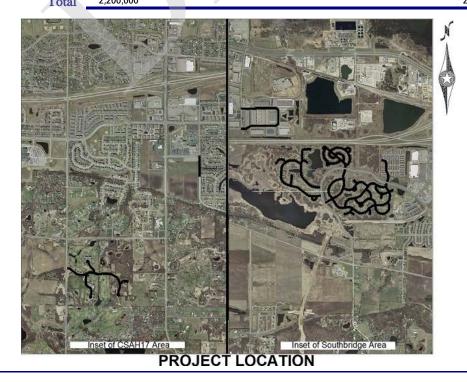

#### Total Project Cost: \$2,200,000

**Useful Life** 

| City of S       | hakopee, Minr                                     | esota        |                 |                                       |                 |                   | _              | Park Reserve Fund<br>Director of Planning & Devel |
|-----------------|---------------------------------------------------|--------------|-----------------|---------------------------------------|-----------------|-------------------|----------------|---------------------------------------------------|
| Project #       | PR-20-002                                         |              |                 |                                       |                 |                   |                | Improvement                                       |
| Project Name    | Stagecoach Park                                   |              |                 |                                       |                 |                   | Useful Life    |                                                   |
|                 |                                                   |              |                 |                                       |                 |                   | 0.             | Park Improvements                                 |
| Accounting      | g Code<br>Fund Park Reserve Fur                   | d            |                 |                                       |                 |                   | Priority       | 2 Important-Provide Efficienc                     |
| Description     |                                                   |              |                 |                                       |                 | <b>Total</b>      | Project Cost:  | \$125,000                                         |
| This project is | s on hold. Completion o<br>tuture CIP accordingly |              | ystem Ma        | ster Plan is expe                     | cted to provide | e the future guid | dance for this | project and will be                               |
| New park to b   | e planned as part of the                          | Southbridge  | e at Stagec     | oach developme                        | nt.             |                   |                |                                                   |
| Justification   | 1                                                 | ]            |                 |                                       |                 |                   |                |                                                   |
| This park will  | provide a neighborhoo                             | d amenity to | the neight      | oorhood north of                      | CR 18 and ea    | ast of CR 21.     |                |                                                   |
|                 | Expenditures                                      | 2            | 019             | 2020                                  | 2021            | 2022              | 2023           | Total                                             |
|                 | Planning/Design                                   |              |                 | 25,000                                |                 |                   |                | 25,000                                            |
|                 | mprovements                                       | Total        |                 | 100,000<br><b>125,000</b>             |                 |                   |                | 100,000<br>125,000                                |
|                 |                                                   |              |                 | 123,000                               |                 |                   |                | 123,000                                           |
| _               | Funding Sources                                   |              | 2019            | 2020                                  | 2021            | 2022              | 2023           | Total                                             |
|                 | Park Reserve Fund                                 |              |                 | 125,000<br>125,000                    |                 |                   |                | 125,000<br><b>125,000</b>                         |
|                 |                                                   | Total        |                 | F                                     |                 | Boiling           | Springs Ln     |                                                   |
|                 |                                                   | ossings      | - Park<br>To Be | al Project<br>Location &<br>Determine | & Design        |                   |                |                                                   |