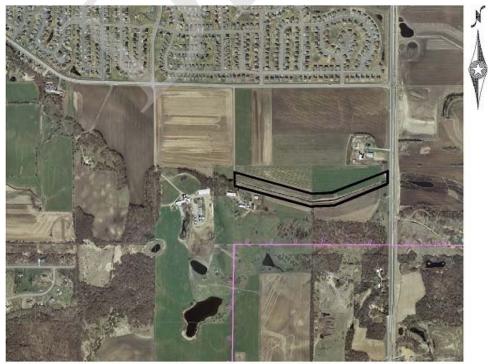

#### Department Park Reserve Fund City of Shakopee, Minnesota Contact Assistant City Administrator Type Improvement Project # **PR-23-001** Useful Life 50 Project Name Quarry Lake Park Improvements Category Park Improvements Accounting Code 6725 Priority 3 Less Important/Future Cons Fund Park Reserve Fund Total Project Cost: \$4,000,000 Description This project is on hold. Completion of the Parks System Master Plan is expected to provide the future guidance for this project and will be updated in the future CIP accordingly. The development of Quarry Lake may include trail and community building. **Justification** The quarry site is natural resource site in the middle of the city's industrial park. The park is unique for the residents of Shakopee and connects to the MN Valley State Trail. The park development has support of Xcel Energy (use of 40 acres), Emerson Process Management who has committed to a \$500,000 donation towards the completion of a community building at the park (Phase III), MNDNR (\$150,000 Federal Recreational Trail Grant) and local ATV/OHM operators (\$10,000 Polaris grant). Phase II planned for 2018 involves the expansion of a trail around the lake. Phase III planned for 2019 is the construction of a community building.