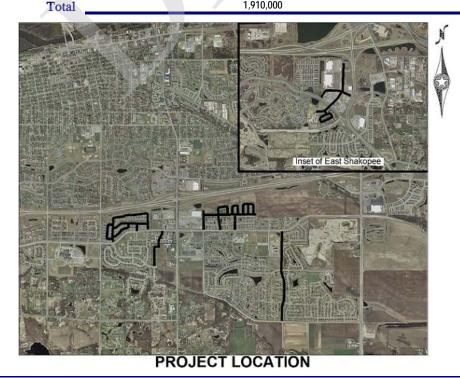

#### Total Project Cost: \$2,200,000

**Useful Life** 

| City of S       | hakopee, Minr                                     | esota        |                 |                                       |                 |                   | _              | Park Reserve Fund<br>Director of Planning & Devel |
|-----------------|---------------------------------------------------|--------------|-----------------|---------------------------------------|-----------------|-------------------|----------------|---------------------------------------------------|
| Project #       | PR-20-002                                         |              |                 |                                       |                 |                   |                | Improvement                                       |
| Project Name    | Stagecoach Park                                   |              |                 |                                       |                 |                   | Useful Life    |                                                   |
|                 |                                                   |              |                 |                                       |                 |                   | 0.             | Park Improvements                                 |
| Accounting      | g Code<br>Fund Park Reserve Fur                   | d            |                 |                                       |                 |                   | Priority       | 2 Important-Provide Efficienc                     |
| Description     |                                                   |              |                 |                                       |                 | <b>Total</b>      | Project Cost:  | \$125,000                                         |
| This project is | s on hold. Completion o<br>tuture CIP accordingly |              | ystem Ma        | ster Plan is expe                     | cted to provide | e the future guid | dance for this | project and will be                               |
| New park to b   | e planned as part of the                          | Southbridge  | e at Stagec     | oach developme                        | nt.             |                   |                |                                                   |
| Justification   | 1                                                 | ]            |                 |                                       |                 |                   |                |                                                   |
| This park will  | provide a neighborhoo                             | d amenity to | the neight      | oorhood north of                      | CR 18 and ea    | ast of CR 21.     |                |                                                   |
|                 | Expenditures                                      | 2            | 019             | 2020                                  | 2021            | 2022              | 2023           | Total                                             |
|                 | Planning/Design                                   |              |                 | 25,000                                |                 |                   |                | 25,000                                            |
|                 | mprovements                                       | Total        |                 | 100,000<br><b>125,000</b>             |                 |                   |                | 100,000<br>125,000                                |
|                 |                                                   |              |                 | 123,000                               |                 |                   |                | 123,000                                           |
| _               | Funding Sources                                   |              | 2019            | 2020                                  | 2021            | 2022              | 2023           | Total                                             |
|                 | Park Reserve Fund                                 |              |                 | 125,000<br>125,000                    |                 |                   |                | 125,000<br><b>125,000</b>                         |
|                 |                                                   | Total        |                 | F                                     |                 | Boiling           | Springs Ln     |                                                   |
|                 |                                                   | ossings      | - Park<br>To Be | al Project<br>Location &<br>Determine | & Design        |                   |                |                                                   |