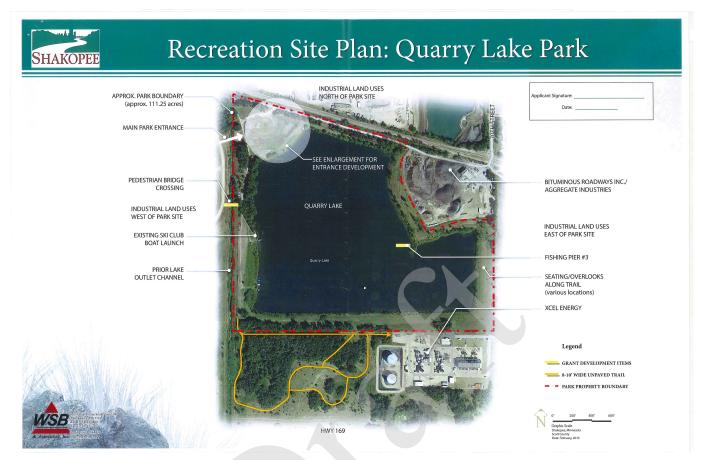

#### Department Park Reserve Fund City of Shakopee, Minnesota Contact Assistant City Administrator Type Improvement Project # **PR-23-001** Useful Life 50 Project Name Quarry Lake Park Improvements Category Park Improvements Accounting Code 6725 Priority 3 Less Important/Future Cons Fund Park Reserve Fund Total Project Cost: \$4,000,000 Description This project is on hold. Completion of the Parks System Master Plan is expected to provide the future guidance for this project and will be updated in the future CIP accordingly. The development of Quarry Lake may include trail and community building. **Justification** The quarry site is natural resource site in the middle of the city's industrial park. The park is unique for the residents of Shakopee and connects to the MN Valley State Trail. The park development has support of Xcel Energy (use of 40 acres), Emerson Process Management who has committed to a \$500,000 donation towards the completion of a community building at the park (Phase III), MNDNR (\$150,000 Federal Recreational Trail Grant) and local ATV/OHM operators (\$10,000 Polaris grant). Phase II planned for 2018 involves the expansion of a trail around the lake. Phase III planned for 2019 is the construction of a community building.