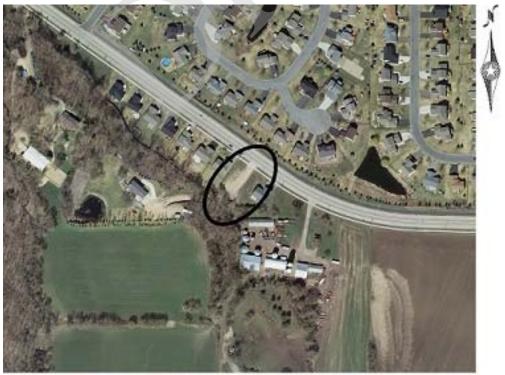

#### Total Project Cost: \$2,200,000

**Useful Life** 

| City of S       | hakopee, Minr                                     | esota        |                 |                                       |                 |                   | _              | Park Reserve Fund<br>Director of Planning & Devel |
|-----------------|---------------------------------------------------|--------------|-----------------|---------------------------------------|-----------------|-------------------|----------------|---------------------------------------------------|
| Project #       | PR-20-002                                         |              |                 |                                       |                 |                   |                | Improvement                                       |
| Project Name    | Stagecoach Park                                   |              |                 |                                       |                 |                   | Useful Life    |                                                   |
|                 |                                                   |              |                 |                                       |                 |                   | 0.             | Park Improvements                                 |
| Accounting      | g Code<br>Fund Park Reserve Fur                   | d            |                 |                                       |                 |                   | Priority       | 2 Important-Provide Efficienc                     |
| Description     |                                                   |              |                 |                                       |                 | <b>Total</b>      | Project Cost:  | \$125,000                                         |
| This project is | s on hold. Completion o<br>tuture CIP accordingly |              | ystem Ma        | ster Plan is expe                     | cted to provide | e the future guid | dance for this | project and will be                               |
| New park to b   | e planned as part of the                          | Southbridge  | e at Stagec     | oach developme                        | nt.             |                   |                |                                                   |
| Justification   | 1                                                 | ]            |                 |                                       |                 |                   |                |                                                   |
| This park will  | provide a neighborhoo                             | d amenity to | the neight      | oorhood north of                      | CR 18 and ea    | ast of CR 21.     |                |                                                   |
|                 | Expenditures                                      | 2            | 019             | 2020                                  | 2021            | 2022              | 2023           | Total                                             |
|                 | Planning/Design                                   |              |                 | 25,000                                |                 |                   |                | 25,000                                            |
|                 | mprovements                                       | Total        |                 | 100,000<br><b>125,000</b>             |                 |                   |                | 100,000<br>125,000                                |
|                 |                                                   |              |                 | 123,000                               |                 |                   |                | 123,000                                           |
| _               | Funding Sources                                   |              | 2019            | 2020                                  | 2021            | 2022              | 2023           | Total                                             |
|                 | Park Reserve Fund                                 |              |                 | 125,000<br>125,000                    |                 |                   |                | 125,000<br><b>125,000</b>                         |
|                 |                                                   | Total        |                 | F                                     |                 | Boiling           | Springs Ln     |                                                   |
|                 |                                                   | ossings      | - Park<br>To Be | al Project<br>Location &<br>Determine | & Design        |                   |                |                                                   |