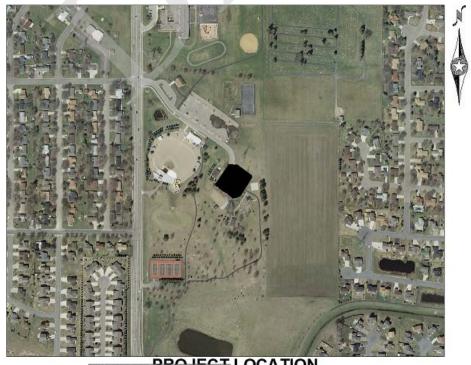

#### Total Project Cost: \$2,200,000

**Useful Life** 

| City of S       | hakopee, Minr                                     | esota        |                 |                                       |                 |                   | _              | Park Reserve Fund<br>Director of Planning & Devel |
|-----------------|---------------------------------------------------|--------------|-----------------|---------------------------------------|-----------------|-------------------|----------------|---------------------------------------------------|
| Project #       | PR-20-002                                         |              |                 |                                       |                 |                   |                | Improvement                                       |
| Project Name    | Stagecoach Park                                   |              |                 |                                       |                 |                   | Useful Life    |                                                   |
|                 |                                                   |              |                 |                                       |                 |                   | 0.             | Park Improvements                                 |
| Accounting      | g Code<br>Fund Park Reserve Fur                   | d            |                 |                                       |                 |                   | Priority       | 2 Important-Provide Efficienc                     |
| Description     |                                                   |              |                 |                                       |                 | <b>Total</b>      | Project Cost:  | \$125,000                                         |
| This project is | s on hold. Completion o<br>tuture CIP accordingly |              | ystem Ma        | ster Plan is expe                     | cted to provide | e the future guid | dance for this | project and will be                               |
| New park to b   | e planned as part of the                          | Southbridge  | e at Stagec     | oach developme                        | nt.             |                   |                |                                                   |
| Justification   | 1                                                 | ]            |                 |                                       |                 |                   |                |                                                   |
| This park will  | provide a neighborhoo                             | d amenity to | the neight      | oorhood north of                      | CR 18 and ea    | ast of CR 21.     |                |                                                   |
|                 | Expenditures                                      | 2            | 019             | 2020                                  | 2021            | 2022              | 2023           | Total                                             |
|                 | Planning/Design                                   |              |                 | 25,000                                |                 |                   |                | 25,000                                            |
|                 | mprovements                                       | Total        |                 | 100,000<br><b>125,000</b>             |                 |                   |                | 100,000<br>125,000                                |
|                 |                                                   |              |                 | 123,000                               |                 |                   |                | 123,000                                           |
| _               | Funding Sources                                   |              | 2019            | 2020                                  | 2021            | 2022              | 2023           | Total                                             |
|                 | Park Reserve Fund                                 |              |                 | 125,000<br>125,000                    |                 |                   |                | 125,000<br><b>125,000</b>                         |
|                 |                                                   | Total        |                 | F                                     |                 | Boiling           | Springs Ln     |                                                   |
|                 |                                                   | ossings      | - Park<br>To Be | al Project<br>Location &<br>Determine | & Design        |                   |                |                                                   |