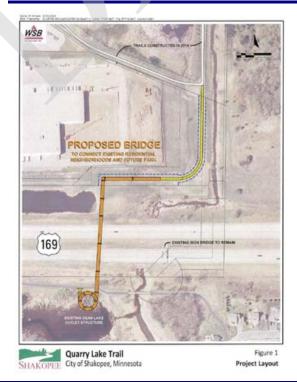

#### Department Park Reserve Fund City of Shakopee, Minnesota Contact Assistant City Administrator Type Improvement Project # **PR-23-001** Useful Life 50 Project Name Quarry Lake Park Improvements Category Park Improvements Accounting Code 6725 Priority 3 Less Important/Future Cons Fund Park Reserve Fund Total Project Cost: \$4,000,000 Description This project is on hold. Completion of the Parks System Master Plan is expected to provide the future guidance for this project and will be updated in the future CIP accordingly. The development of Quarry Lake may include trail and community building. **Justification** The quarry site is natural resource site in the middle of the city's industrial park. The park is unique for the residents of Shakopee and connects to the MN Valley State Trail. The park development has support of Xcel Energy (use of 40 acres), Emerson Process Management who has committed to a \$500,000 donation towards the completion of a community building at the park (Phase III), MNDNR (\$150,000 Federal Recreational Trail Grant) and local ATV/OHM operators (\$10,000 Polaris grant). Phase II planned for 2018 involves the expansion of a trail around the lake. Phase III planned for 2019 is the construction of a community building.