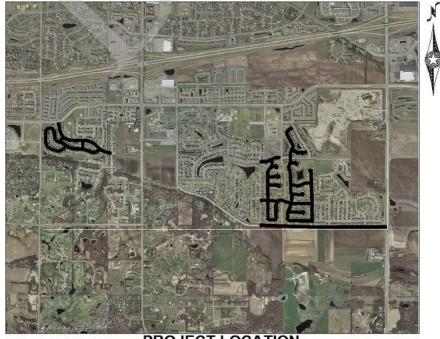

#### Total Project Cost: \$2,200,000

**Useful Life** 

| City of S       | hakopee, Minr                                     | esota        |                 |                                       |                 |                   | _              | Park Reserve Fund<br>Director of Planning & Devel |
|-----------------|---------------------------------------------------|--------------|-----------------|---------------------------------------|-----------------|-------------------|----------------|---------------------------------------------------|
| Project #       | PR-20-002                                         |              |                 |                                       |                 |                   |                | Improvement                                       |
| Project Name    | Stagecoach Park                                   |              |                 |                                       |                 |                   | Useful Life    |                                                   |
|                 |                                                   |              |                 |                                       |                 |                   | 0.             | Park Improvements                                 |
| Accounting      | g Code<br>Fund Park Reserve Fur                   | d            |                 |                                       |                 |                   | Priority       | 2 Important-Provide Efficienc                     |
| Description     |                                                   |              |                 |                                       |                 | <b>Total</b>      | Project Cost:  | \$125,000                                         |
| This project is | s on hold. Completion o<br>tuture CIP accordingly |              | ystem Ma        | ster Plan is expe                     | cted to provide | e the future guid | dance for this | project and will be                               |
| New park to b   | e planned as part of the                          | Southbridge  | e at Stagec     | oach developme                        | nt.             |                   |                |                                                   |
| Justification   | 1                                                 | ]            |                 |                                       |                 |                   |                |                                                   |
| This park will  | provide a neighborhoo                             | d amenity to | the neight      | oorhood north of                      | CR 18 and ea    | ast of CR 21.     |                |                                                   |
|                 | Expenditures                                      | 2            | 019             | 2020                                  | 2021            | 2022              | 2023           | Total                                             |
|                 | Planning/Design                                   |              |                 | 25,000                                |                 |                   |                | 25,000                                            |
|                 | mprovements                                       | Total        |                 | 100,000<br><b>125,000</b>             |                 |                   |                | 100,000<br>125,000                                |
|                 |                                                   |              |                 | 123,000                               |                 |                   |                | 123,000                                           |
| _               | Funding Sources                                   |              | 2019            | 2020                                  | 2021            | 2022              | 2023           | Total                                             |
|                 | Park Reserve Fund                                 |              |                 | 125,000<br>125,000                    |                 |                   |                | 125,000<br><b>125,000</b>                         |
|                 |                                                   | Total        |                 | F                                     |                 | Boiling           | Springs Ln     |                                                   |
|                 |                                                   | ossings      | - Park<br>To Be | al Project<br>Location &<br>Determine | & Design        |                   |                |                                                   |