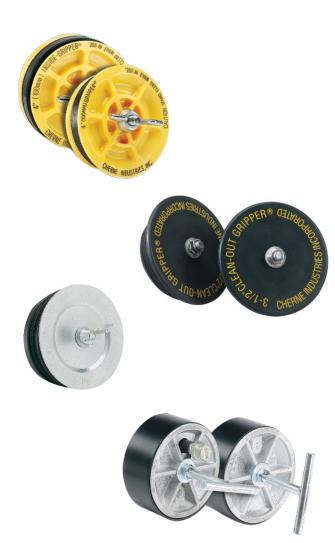

# Categories 18, 19, and 20

18 **Pneumatic Test Plugs** 

19 **Mechanical Test Plugs** 

20 **Testing Equipment & Accessories** 