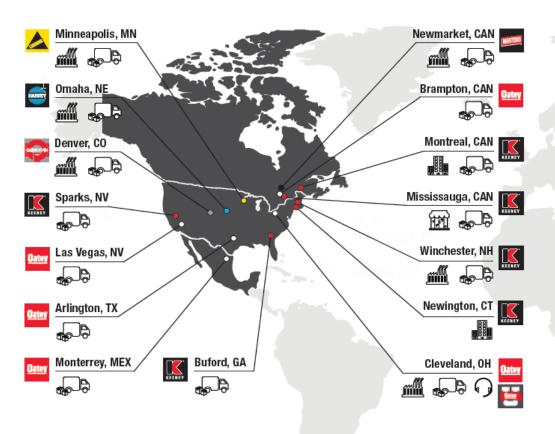

## Oatey - Network

## Oatey Company - Overview

- Founded in 1916, Oatey is a family-owned company based in Cleveland, Ohio, with offices across the U.S., Canada, Mexico and China.
- Fore more than a century, Oatey has provided reliable, high-quality products for the residential and commercial plumbing industries, with a commitment to delivering quality, building trust and improving lives.
- Today, Oatey operates a comprehensive manufacturing and distribution network to supply thousands of products for professional builders, contractors, engineers and do-ityourself consumers around the world.