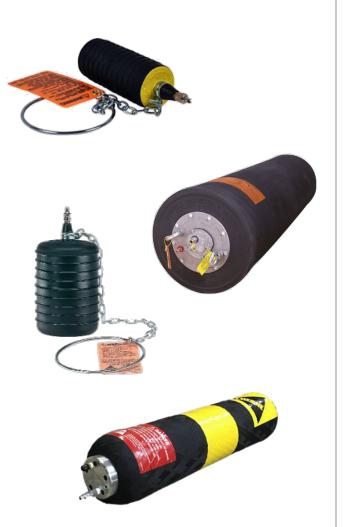

# Categories 18, 19, and 20

18 **Pneumatic Test Plugs** 

19 **Mechanical Test Plugs** 

20 **Testing Equipment & Accessories** 