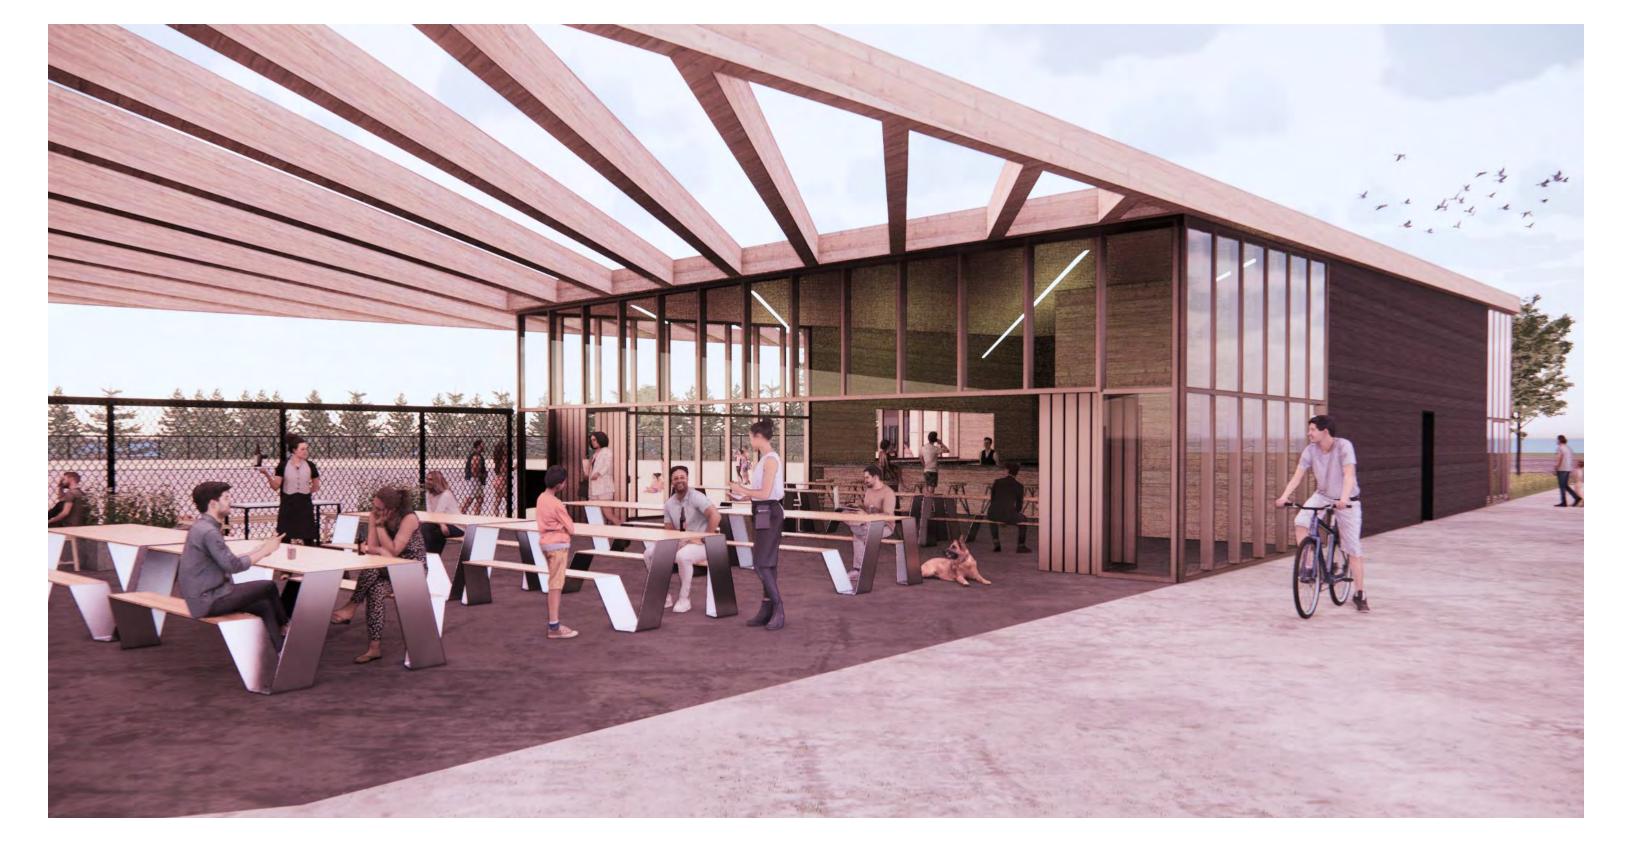

#### Beer Garden

- large open park space

#### Bistro (30' x 30')

- indoor cafe area & bar seating
- large garage door openings
- adjacent to beer garden