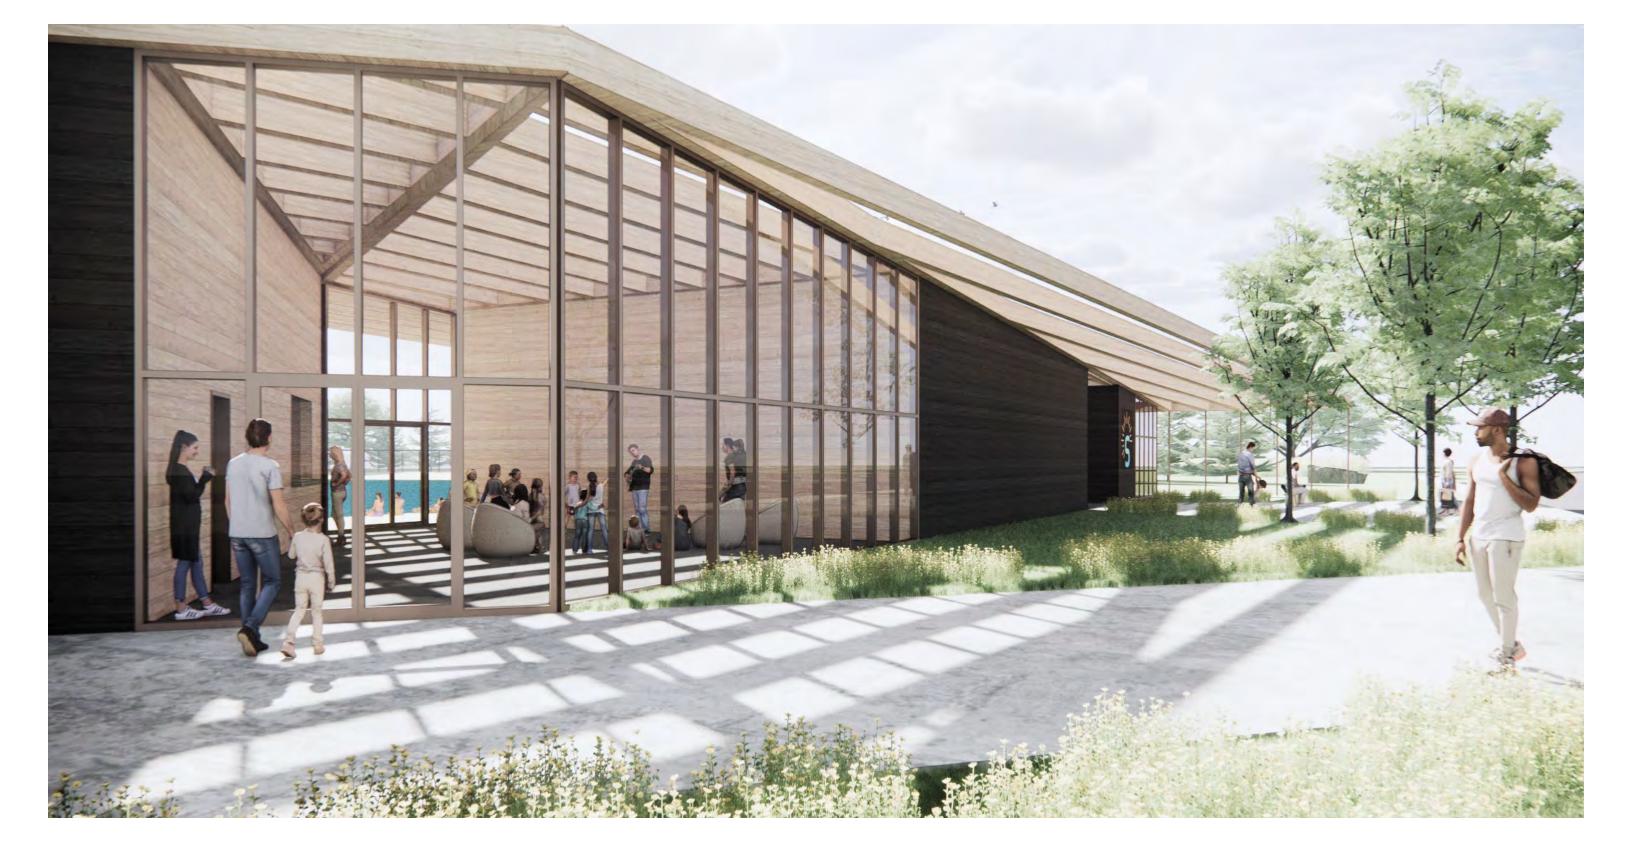

## Party Room (30' x 20')

- four season space
- internal restroom (9' x 9')
- counterspace w/ sink
- birthday party or corporate event
- large garage door openings
- adjacent to Kitchen Storage
- near Concessions