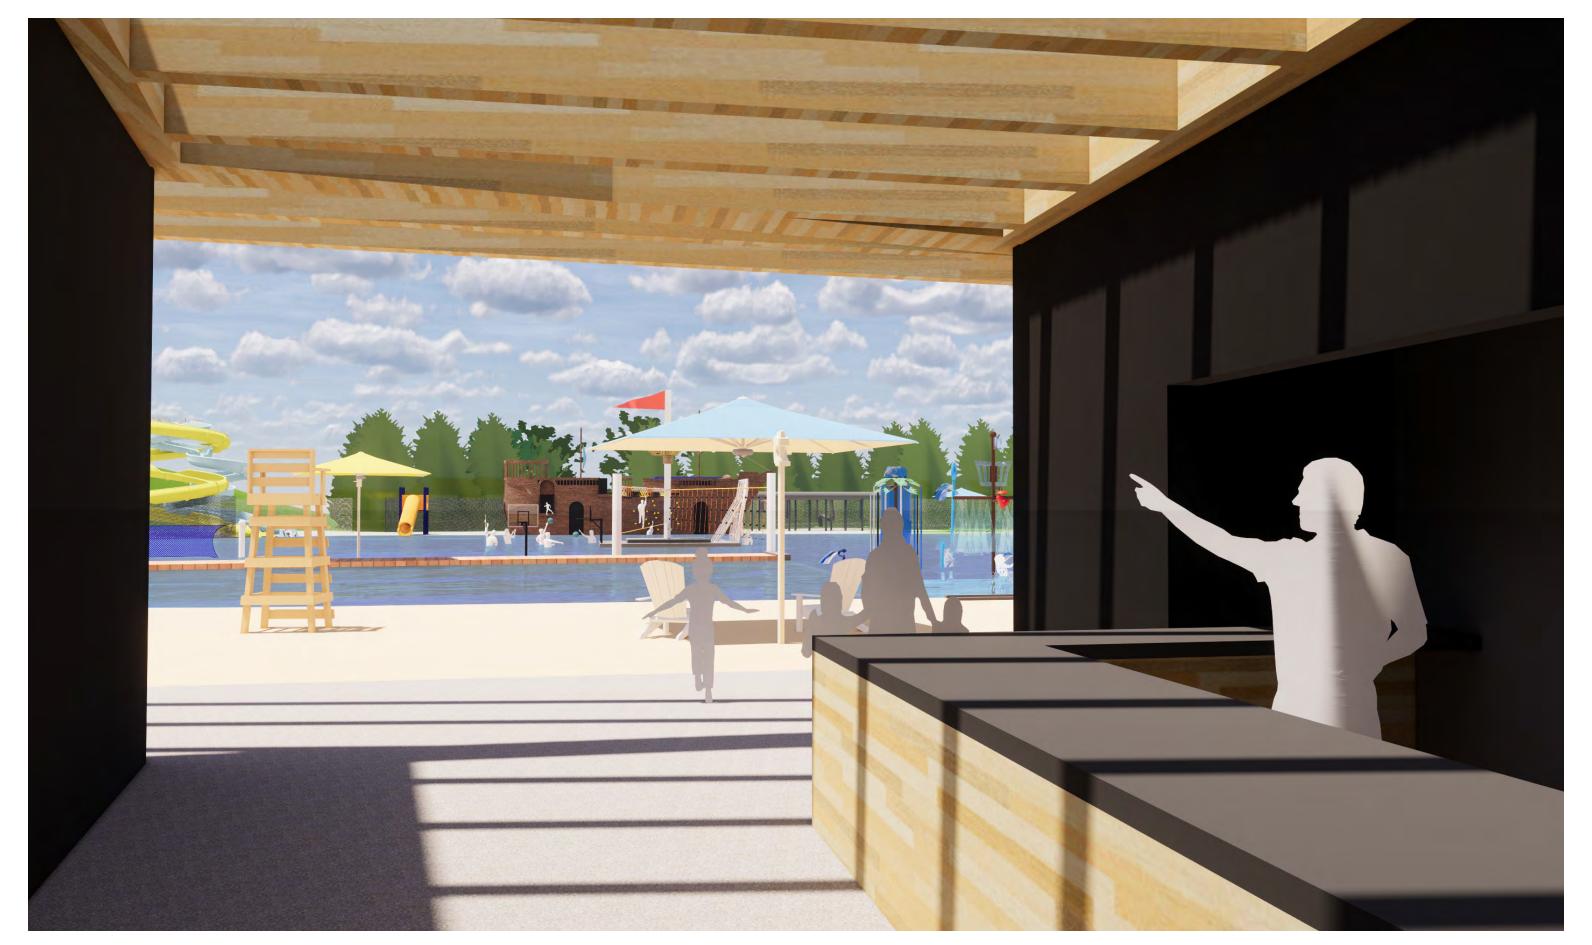

### **Ticketing (12' x 6')**

- for two people
- closed up after hours
- two seasons (May August)
- adjacent to Manager's Office
- near Pool Staff

## Pool Staff (29' x 20')

- first aid counter w/ sink
- Manager's Office
- staff restroom
- two seasons (May August)
- adjacent to Ticketing