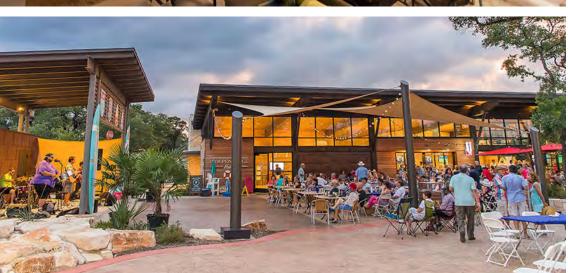

#### Beer Garden

- large open park space

#### Bistro (30' x 30')

- indoor cafe area & bar seating
- large garage door openings
- adjacent to beer garden