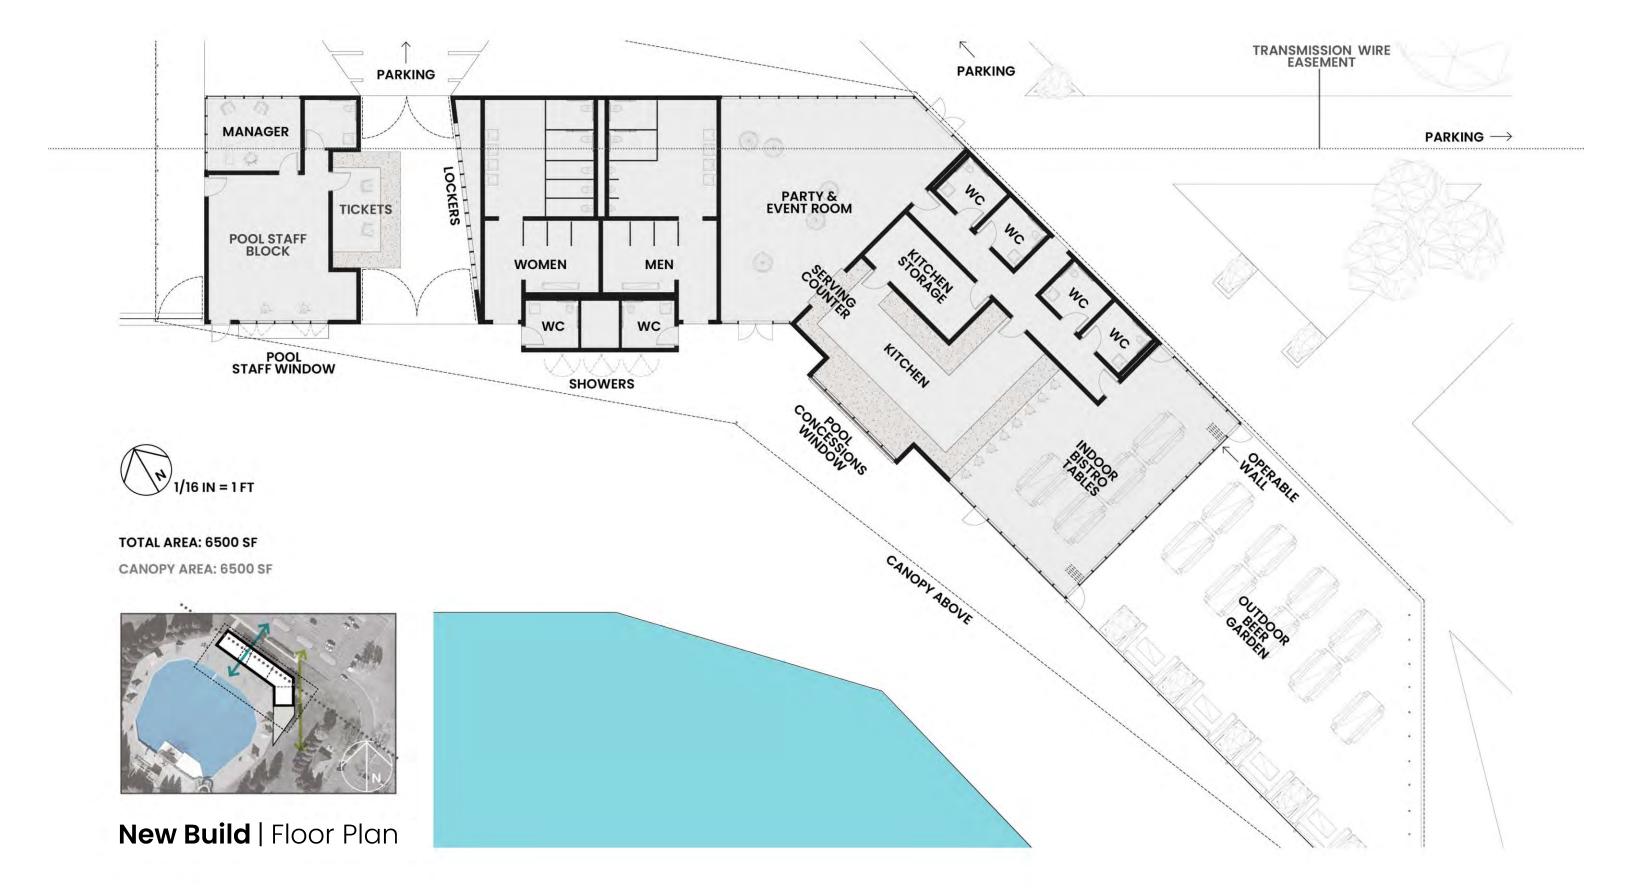

### **Ticketing (12' x 6')**

- for two people
- closed up after hours
- two seasons (May August)
- adjacent to Manager's Office
- near Pool Staff

## Pool Staff (29' x 20')

- first aid counter w/ sink
- Manager's Office
- staff restroom
- two seasons (May August)
- adjacent to Ticketing

## Party Room (30' x 20')

- four season space
- internal restroom (9' x 9')
- counterspace w/ sink
- birthday party or corporate event
- large garage door openings
- adjacent to Kitchen Storage
- near Concessions

#### Beer Garden

- large open park space

#### Bistro (30' x 30')

- indoor cafe area & bar seating
- large garage door openings
- adjacent to beer garden

### Bistro Restrooms (9' X 9') X4

#### Concessions Kitchen (30' x 17')

- four season space
- opens to beer garden & pool area
- adjacent to Party Room

#### Kitchen Storage (15' x 10')

- refridgerator
- freezer
- dry goods storage
- adjacent to Concessions & Party

# Pool Restrooms (48' x 44')

- men's toilets
- women's toilets
- men's changing
- women's changing
- family toilets (2 4)
- family changing (2 4)
- sinks
- two seasons (May August)

#### Showers

- outside of wall towards pool area
- w/ foot washing station

#### Lockers

- outside for security
- facing beach or Ticketing
- near Ticketing & Restrooms