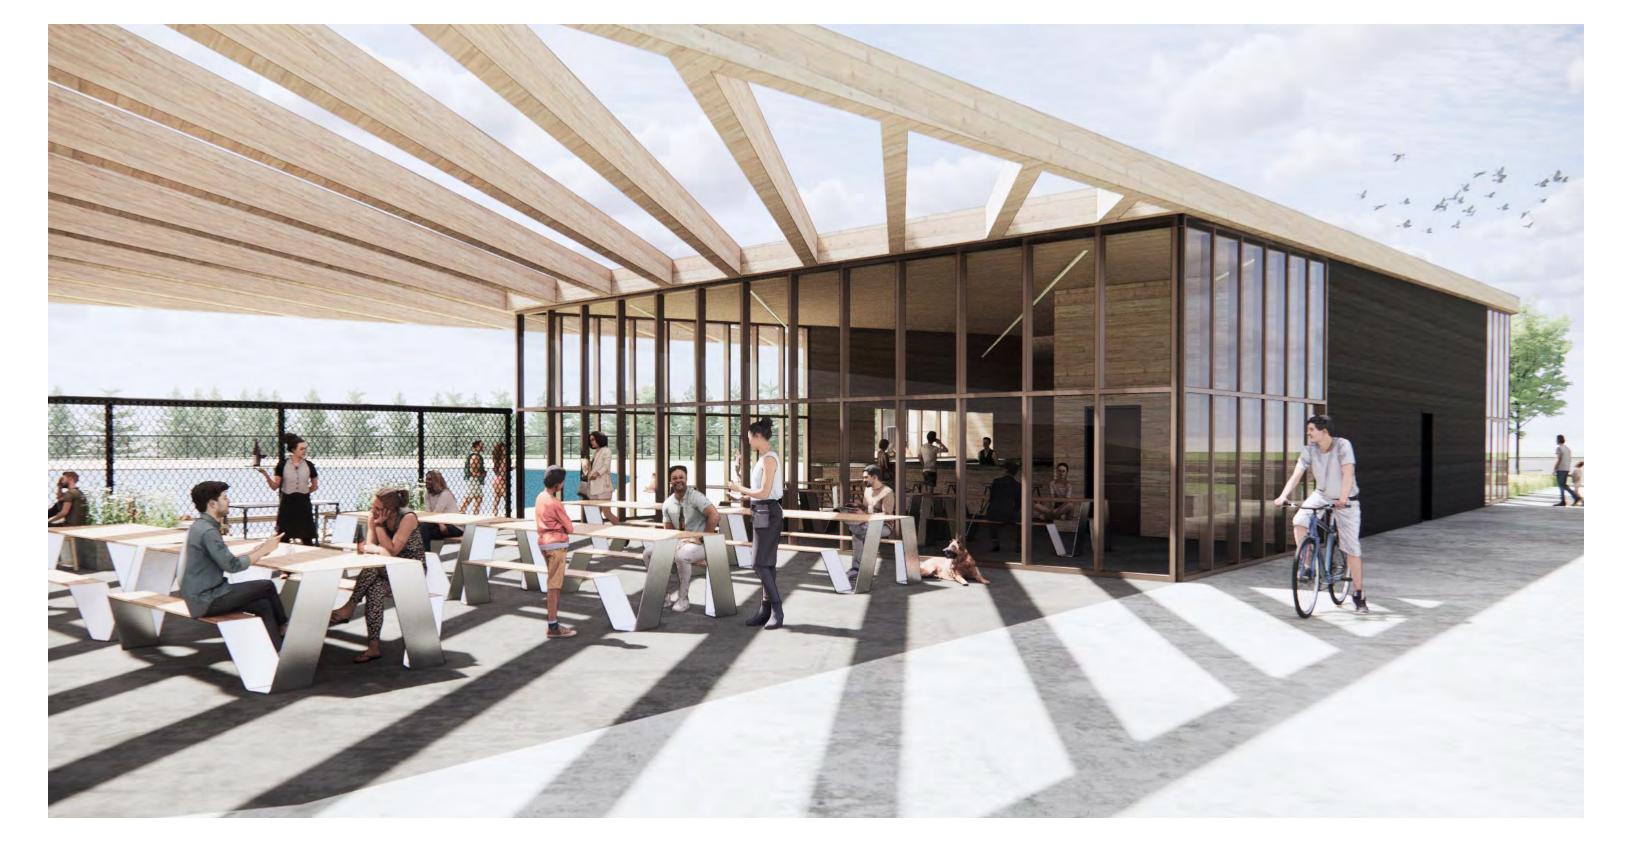

#### Beer Garden

- large open park space

#### Bistro (30' x 30')

- indoor cafe area & bar seating
- large garage door openings
- adjacent to beer garden