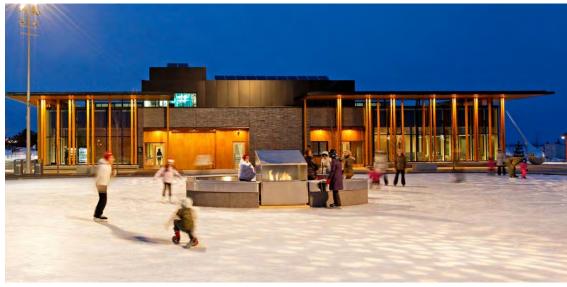

Sandventure - Proposed

- SANDVENTURE AQUATICS
  BUILDING IMPROVEMENT
- WINTER CAFE / BISTRO / BEER GARDEN
- OUTDOOR WINTER GAMES
  AREA
- ICE SKATING RINK (FREE SKATING) WITH OVERHEAD FESTOON LIGHTING
- **Z** SLEDDING HILL

- A SANDVENTURE ICE SKATING LOOP
- B SLEDDING HILL
- **6** OUTDOOR WINTER GAMES
- D BROOMBALL RINK

- **E** ICE HOCKEY RINK
- F SPECIAL EVENT RINK
- G PICKLEBALL COURT
- H RELOCATED SHELTER

- PROPOSED SHELTER
- J EXTENDED PARKING LOT
- K IMPROVED PARKING LOT
- CONCRETE SIDEWALK