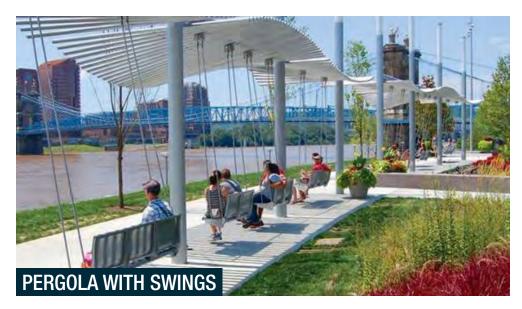

- A SANDVENTURE AQUATICS BUILDING IMPROVEMENT
- B CAFE / BISTRO / BEER GARDEN
- **C** RENTABLE CABANAS FUTURE ADDITION
- **D** RENTABLE CABANAS
- **IMPROVED SAND VOLLEYBALL COURT**
- ADDED WATERSLIDE
- **G** NEW TOT SLIDE
- H NINJA OVERHEAD NET AND CLIMBING WALL
- SHIP CLIMBING WALL
- J BASKETBALL HOOPS
- **K** EXISTING DROP SLIDE
- ARTIFICIAL TURF LOUNGING LAWN
- M IMPROVED CONCRETE ACCESSIBLE WALK
- N WATER VOLLEYBALL
- 10' WIDE BOARDWALK
- P TOT AREA WITH ZERO-DEPTH ENTRY
- **Q** TOT SAND PLAY ELEMENTS
- R IMPROVED ACCESSIBLE RAMP
- S OVERHEAD / SPRAY WATER PLAY
- PERGOLA WITH SEATING
- **U** RELOCATED NEW SHELTER
- V SELECTIVE TREE CLEARING AND NEW SIGNAGE CONFLUENCE