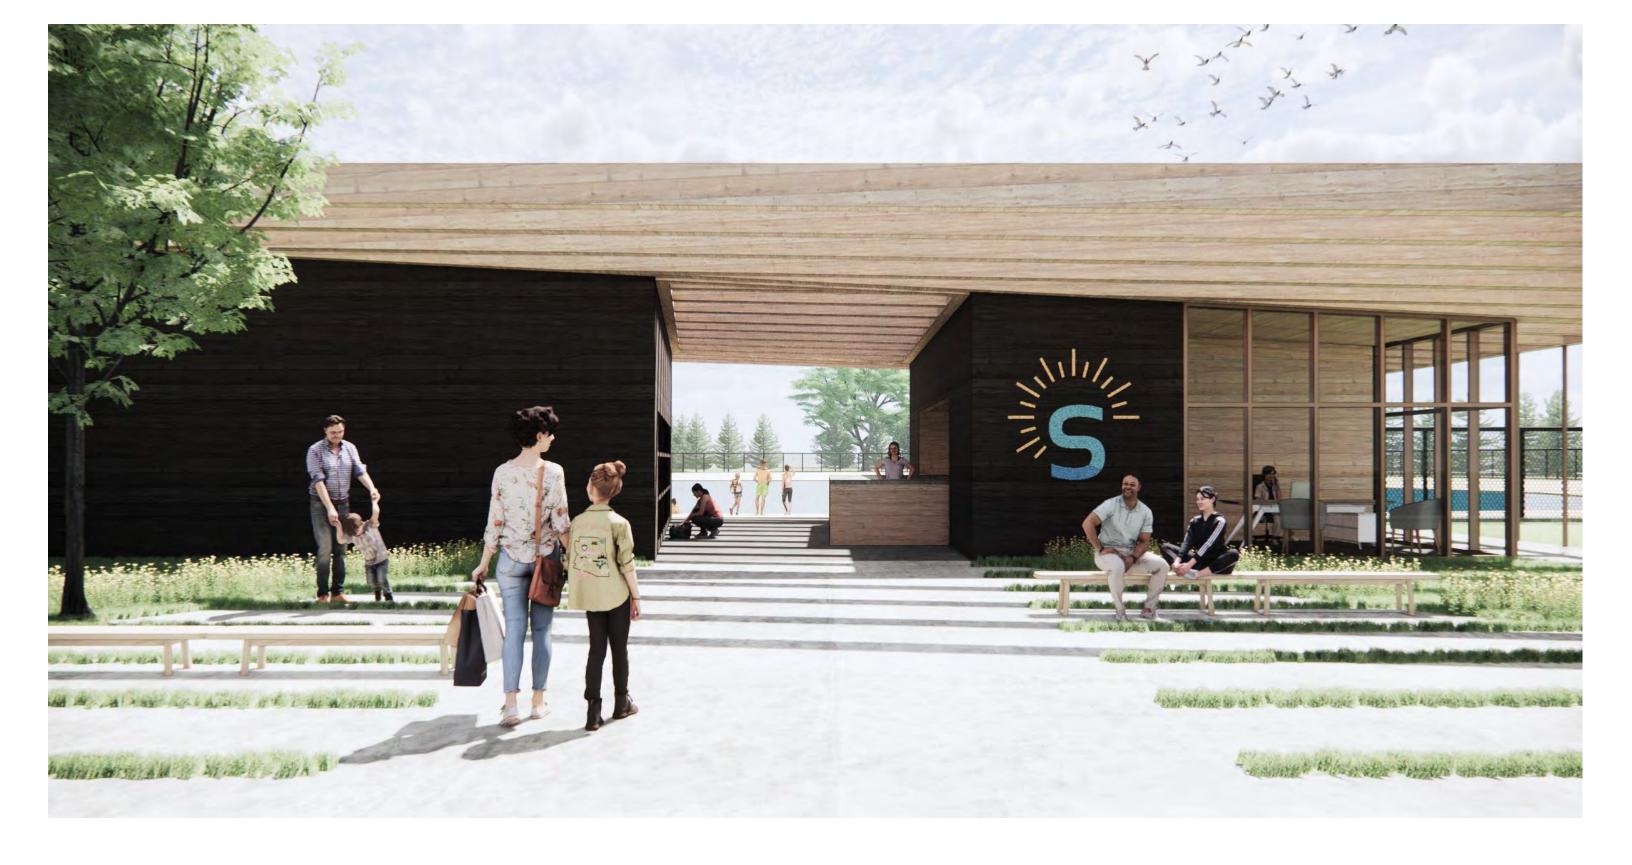

### **Ticketing (12' x 6')**

- for two people
- closed up after hours
- two seasons (May August)
- adjacent to Manager's Office
- near Pool Staff

## Pool Staff (29' x 20')

- first aid counter w/ sink
- Manager's Office
- staff restroom
- two seasons (May August)
- adjacent to Ticketing