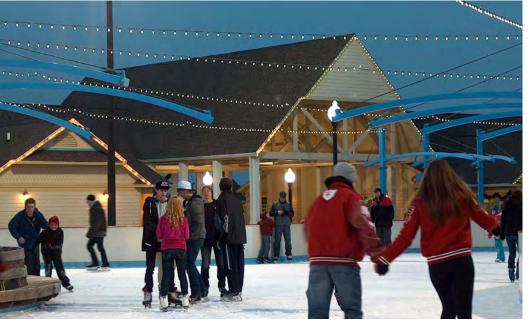

Sandventure - Proposed

- SANDVENTURE AQUATICS
  BUILDING IMPROVEMENT
- WINTER CAFE / BISTRO / BEER GARDEN
- OUTDOOR WINTER GAMES
  AREA
- ICE SKATING RINK (FREE SKATING) WITH OVERHEAD FESTOON LIGHTING
- **Z** SLEDDING HILL

- A SANDVENTURE ICE SKATING LOOP
- B SLEDDING HILL
- **6** OUTDOOR WINTER GAMES
- D BROOMBALL RINK

- **E** ICE HOCKEY RINK
- F SPECIAL EVENT RINK
- G PICKLEBALL COURT
- H RELOCATED SHELTER

- PROPOSED SHELTER
- J EXTENDED PARKING LOT
- K IMPROVED PARKING LOT
- CONCRETE SIDEWALK