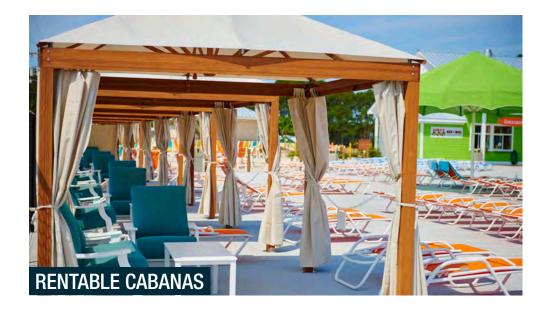

- A SANDVENTURE AQUATICS BUILDING IMPROVEMENT
- B CAFE / BISTRO / BEER GARDEN
- **C** RENTABLE CABANAS FUTURE ADDITION
- **D** RENTABLE CABANAS
- **IMPROVED SAND VOLLEYBALL COURT**
- ADDED WATERSLIDE
- **G** NEW TOT SLIDE
- H NINJA OVERHEAD NET AND CLIMBING WALL
- SHIP CLIMBING WALL
- J BASKETBALL HOOPS
- **K** EXISTING DROP SLIDE
- ARTIFICIAL TURF LOUNGING LAWN
- M IMPROVED CONCRETE ACCESSIBLE WALK
- N WATER VOLLEYBALL
- 10' WIDE BOARDWALK
- P TOT AREA WITH ZERO-DEPTH ENTRY
- **Q** TOT SAND PLAY ELEMENTS
- R IMPROVED ACCESSIBLE RAMP
- S OVERHEAD / SPRAY WATER PLAY
- PERGOLA WITH SEATING
- **U** RELOCATED NEW SHELTER
- V SELECTIVE TREE CLEARING AND NEW SIGNAGE CONFLUENCE