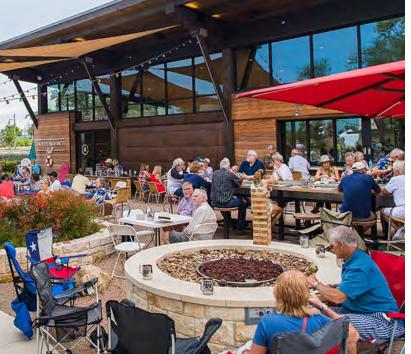

#### Beer Garden

- large open park space

#### Bistro (30' x 30')

- indoor cafe area & bar seating
- large garage door openings
- adjacent to beer garden