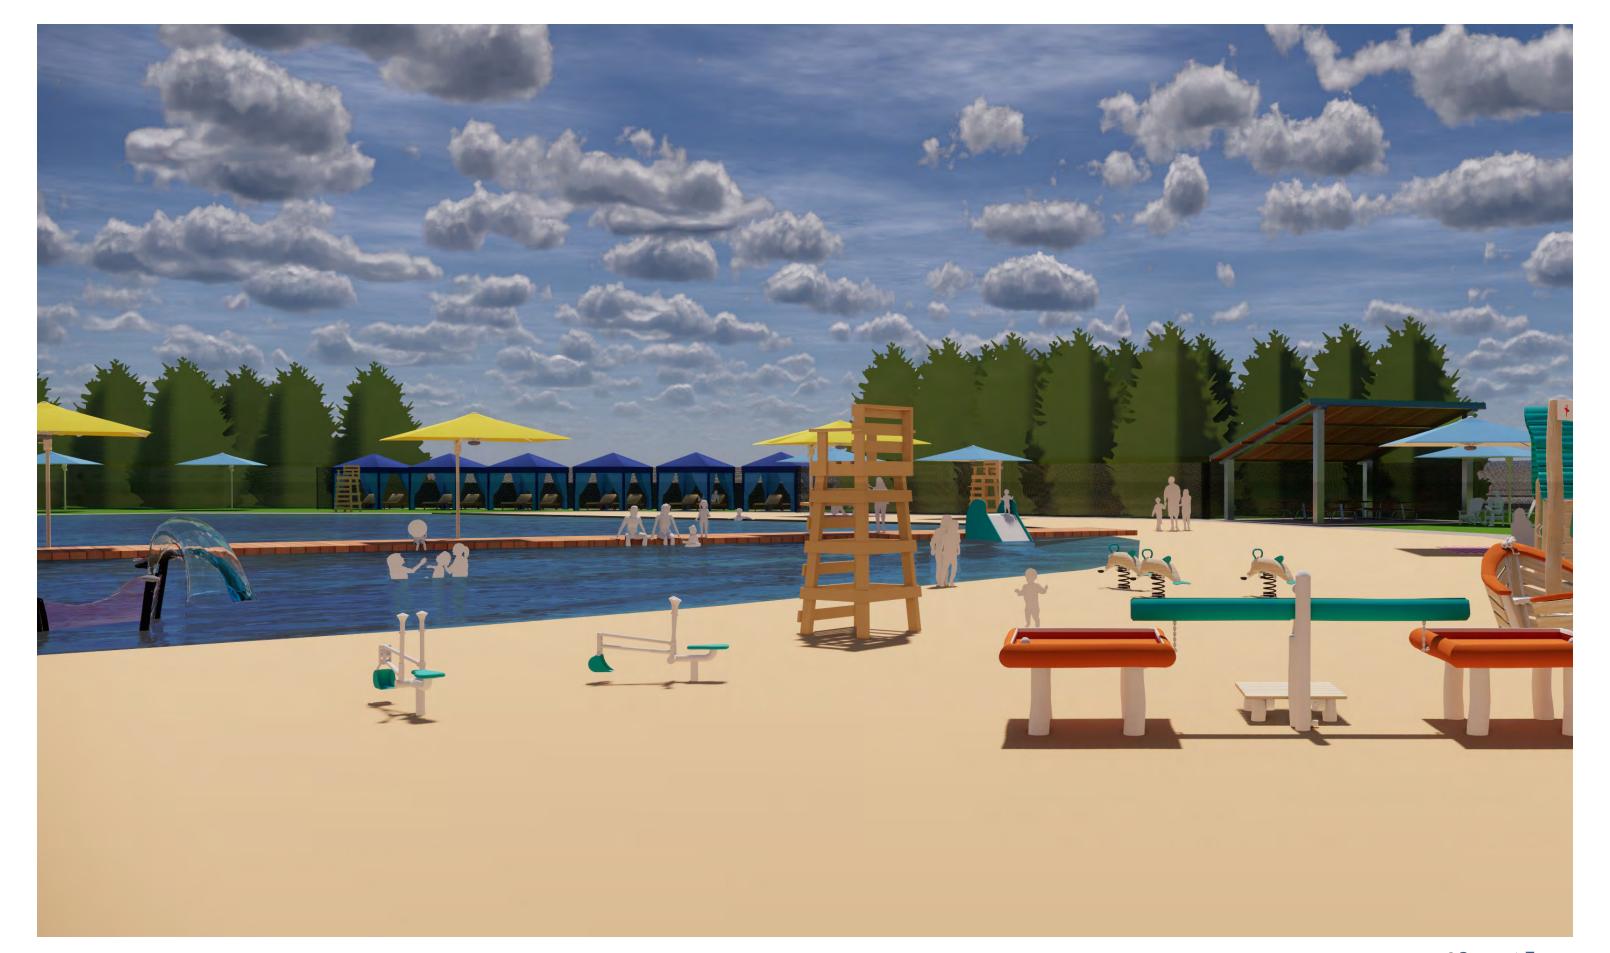

- A SANDVENTURE AQUATICS BUILDING IMPROVEMENT
- B CAFE / BISTRO / BEER GARDEN
- **C** RENTABLE CABANAS FUTURE ADDITION
- **D** RENTABLE CABANAS
- **IMPROVED SAND VOLLEYBALL COURT**
- ADDED WATERSLIDE
- **G** NEW TOT SLIDE
- H NINJA OVERHEAD NET AND CLIMBING WALL
- SHIP CLIMBING WALL
- J BASKETBALL HOOPS
- **K** EXISTING DROP SLIDE
- ARTIFICIAL TURF LOUNGING LAWN
- M IMPROVED CONCRETE ACCESSIBLE WALK
- N WATER VOLLEYBALL
- 10' WIDE BOARDWALK
- P TOT AREA WITH ZERO-DEPTH ENTRY
- **Q** TOT SAND PLAY ELEMENTS
- R IMPROVED ACCESSIBLE RAMP
- S OVERHEAD / SPRAY WATER PLAY
- PERGOLA WITH SEATING
- **U** RELOCATED NEW SHELTER
- V SELECTIVE TREE CLEARING AND NEW SIGNAGE CONFLUENCE