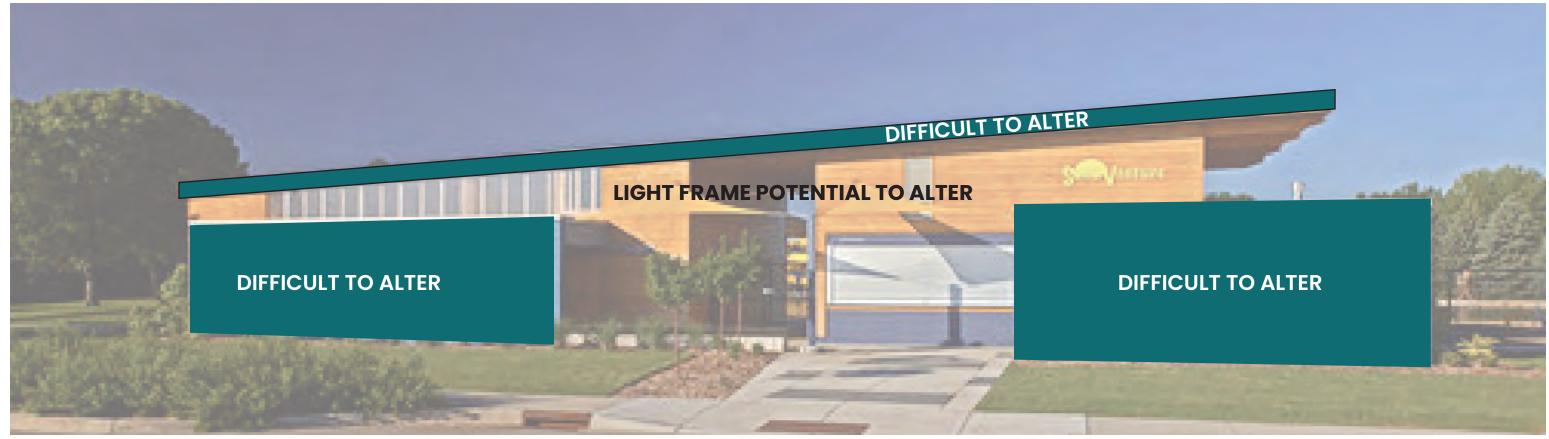

- A SANDVENTURE AQUATICS BUILDING IMPROVEMENT
- B CAFE / BISTRO / BEER GARDEN
- **C** RENTABLE CABANAS FUTURE ADDITION
- **D** RENTABLE CABANAS
- **IMPROVED SAND VOLLEYBALL COURT**
- ADDED WATERSLIDE
- **G** NEW TOT SLIDE
- H NINJA OVERHEAD NET AND CLIMBING WALL
- SHIP CLIMBING WALL
- J BASKETBALL HOOPS
- **K** EXISTING DROP SLIDE
- ARTIFICIAL TURF LOUNGING LAWN
- M IMPROVED CONCRETE ACCESSIBLE WALK
- N WATER VOLLEYBALL
- 10' WIDE BOARDWALK
- P TOT AREA WITH ZERO-DEPTH ENTRY
- **Q** TOT SAND PLAY ELEMENTS
- R IMPROVED ACCESSIBLE RAMP
- S OVERHEAD / SPRAY WATER PLAY
- PERGOLA WITH SEATING
- **U** RELOCATED NEW SHELTER
- V SELECTIVE TREE CLEARING AND NEW SIGNAGE CONFLUENCE