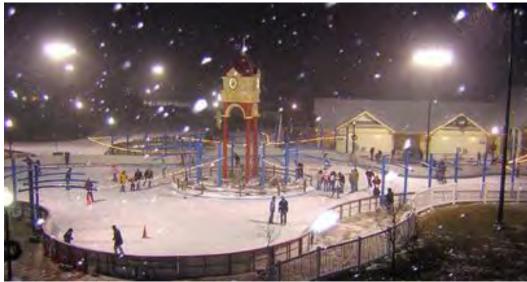

Sandventure - Proposed

- SANDVENTURE AQUATICS
  BUILDING IMPROVEMENT
- WINTER CAFE / BISTRO / BEER GARDEN
- OUTDOOR WINTER GAMES
  AREA
- ICE SKATING RINK (FREE SKATING) WITH OVERHEAD FESTOON LIGHTING
- **Z** SLEDDING HILL

- A SANDVENTURE ICE SKATING LOOP
- B SLEDDING HILL
- **6** OUTDOOR WINTER GAMES
- D BROOMBALL RINK

- **E** ICE HOCKEY RINK
- F SPECIAL EVENT RINK
- G PICKLEBALL COURT
- H RELOCATED SHELTER

- PROPOSED SHELTER
- J EXTENDED PARKING LOT
- K IMPROVED PARKING LOT
- CONCRETE SIDEWALK