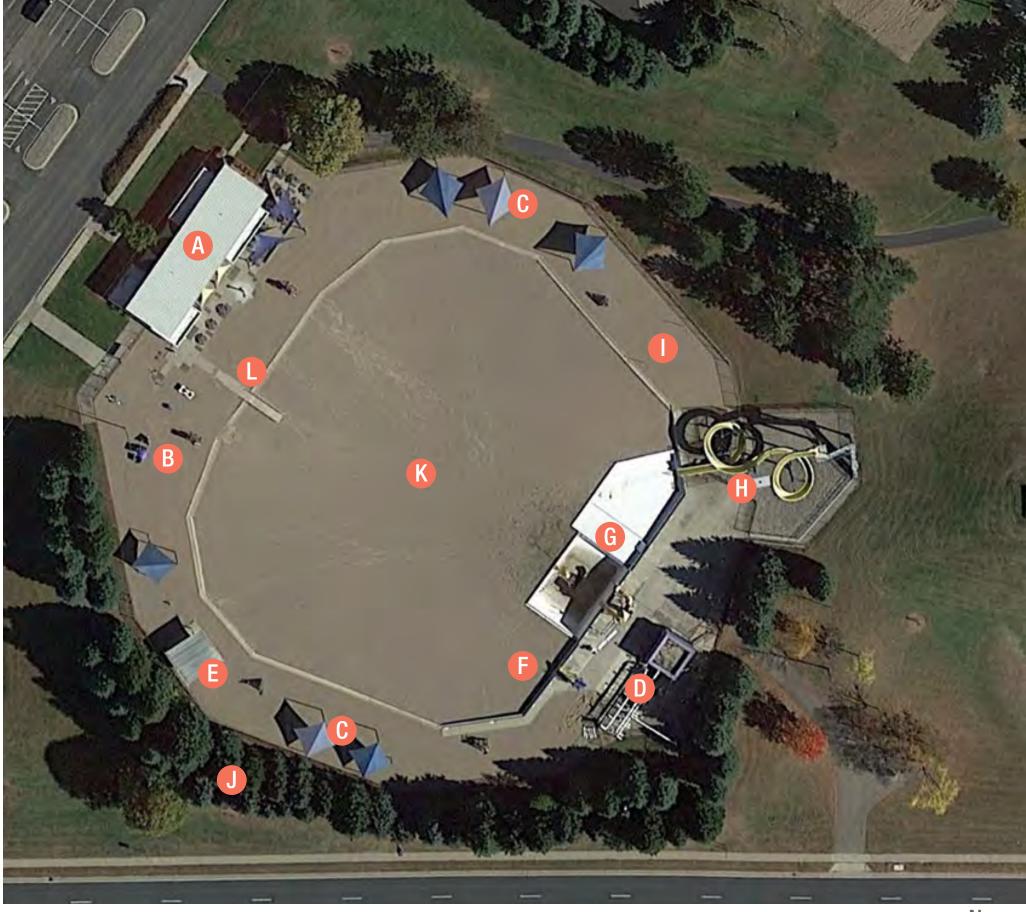

- A SANDVENTURE AQUATICS BUILDING
- B TOT SAND PLAY AREA
- C SHADE SAILS
- D FACILITY UTILITY AREA
- **E** MEMORIAL SHELTER
- F DROP SLIDE
- G DEEP AREAS
- H WATER SLIDE
- **I** VOLLEYBALL AREA
- **J** EVERGREEN TREES
- **K** SWIMMING POND WITH CONCRETE CURBING
- ACCESSIBLE RAMP