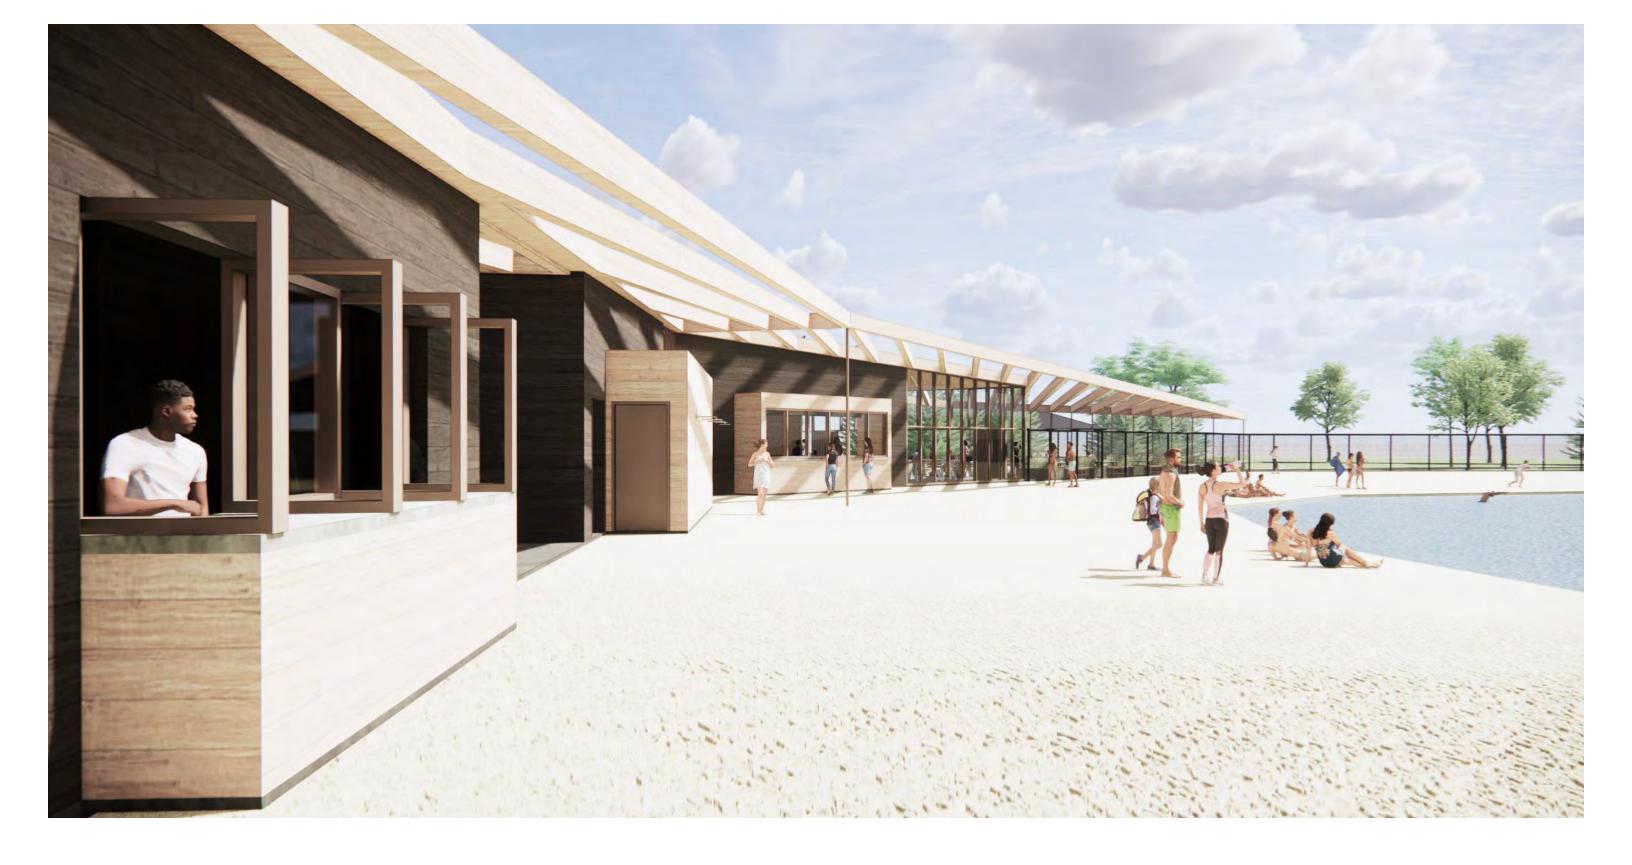

### **Ticketing (12' x 6')**

- for two people
- closed up after hours
- two seasons (May August)
- adjacent to Manager's Office
- near Pool Staff

## Pool Staff (29' x 20')

- first aid counter w/ sink
- Manager's Office
- staff restroom
- two seasons (May August)
- adjacent to Ticketing