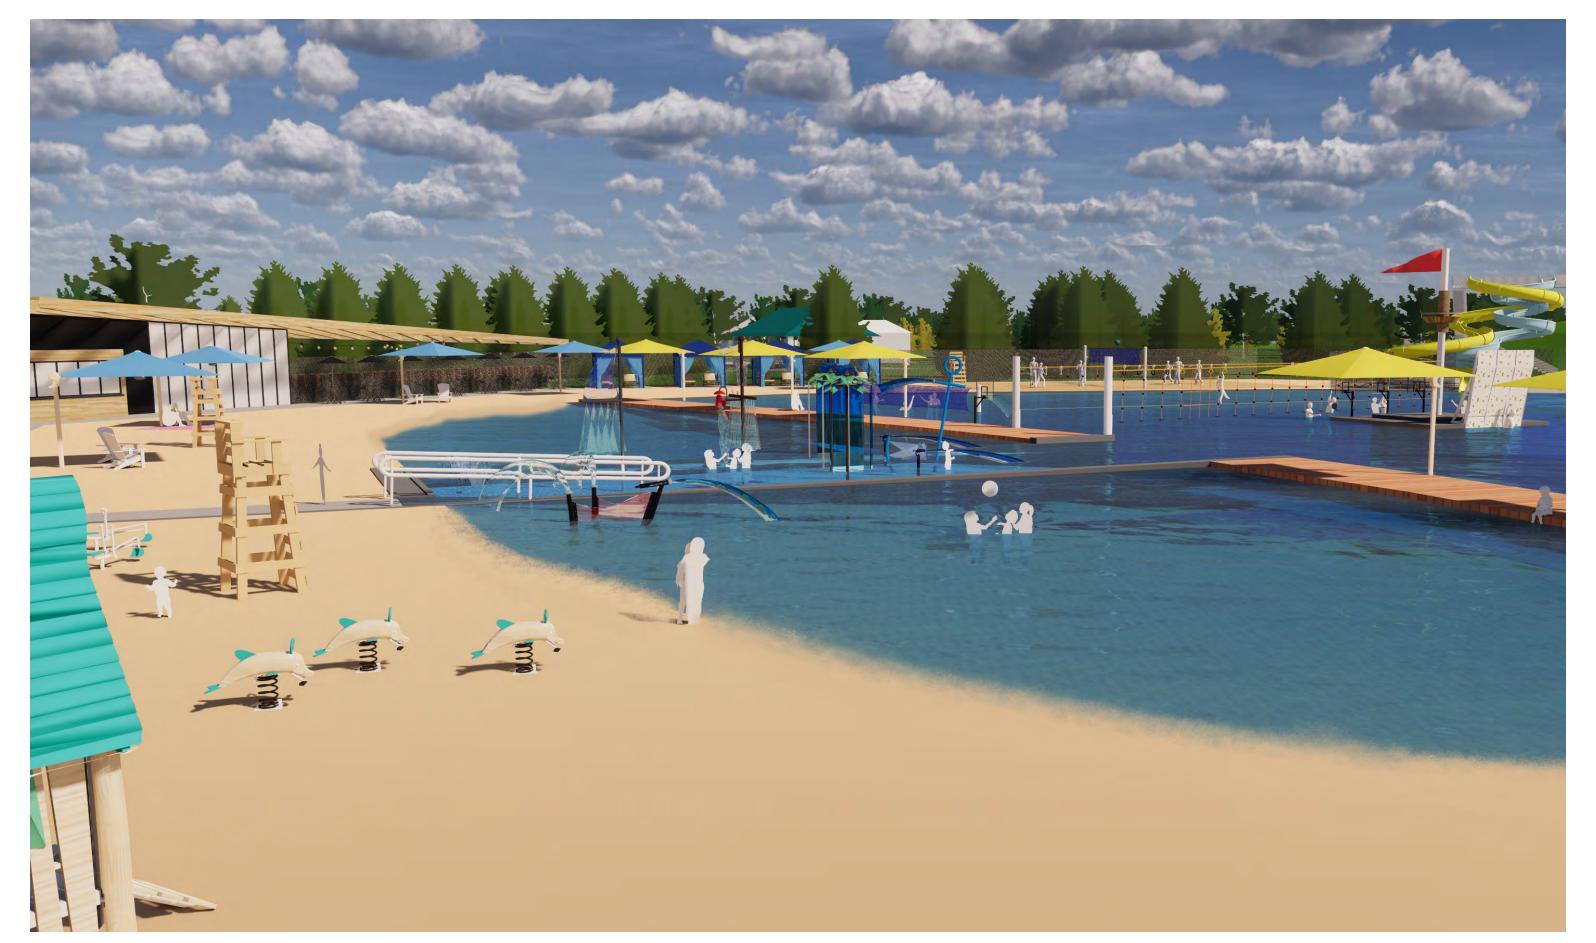

- A SANDVENTURE AQUATICS BUILDING IMPROVEMENT
- B CAFE / BISTRO / BEER GARDEN
- **C** RENTABLE CABANAS FUTURE ADDITION
- **D** RENTABLE CABANAS
- **IMPROVED SAND VOLLEYBALL COURT**
- ADDED WATERSLIDE
- **G** NEW TOT SLIDE
- H NINJA OVERHEAD NET AND CLIMBING WALL
- SHIP CLIMBING WALL
- J BASKETBALL HOOPS
- **K** EXISTING DROP SLIDE
- ARTIFICIAL TURF LOUNGING LAWN
- M IMPROVED CONCRETE ACCESSIBLE WALK
- N WATER VOLLEYBALL
- 10' WIDE BOARDWALK
- P TOT AREA WITH ZERO-DEPTH ENTRY
- **Q** TOT SAND PLAY ELEMENTS
- R IMPROVED ACCESSIBLE RAMP
- S OVERHEAD / SPRAY WATER PLAY
- PERGOLA WITH SEATING
- **U** RELOCATED NEW SHELTER
- V SELECTIVE TREE CLEARING AND NEW SIGNAGE CONFLUENCE