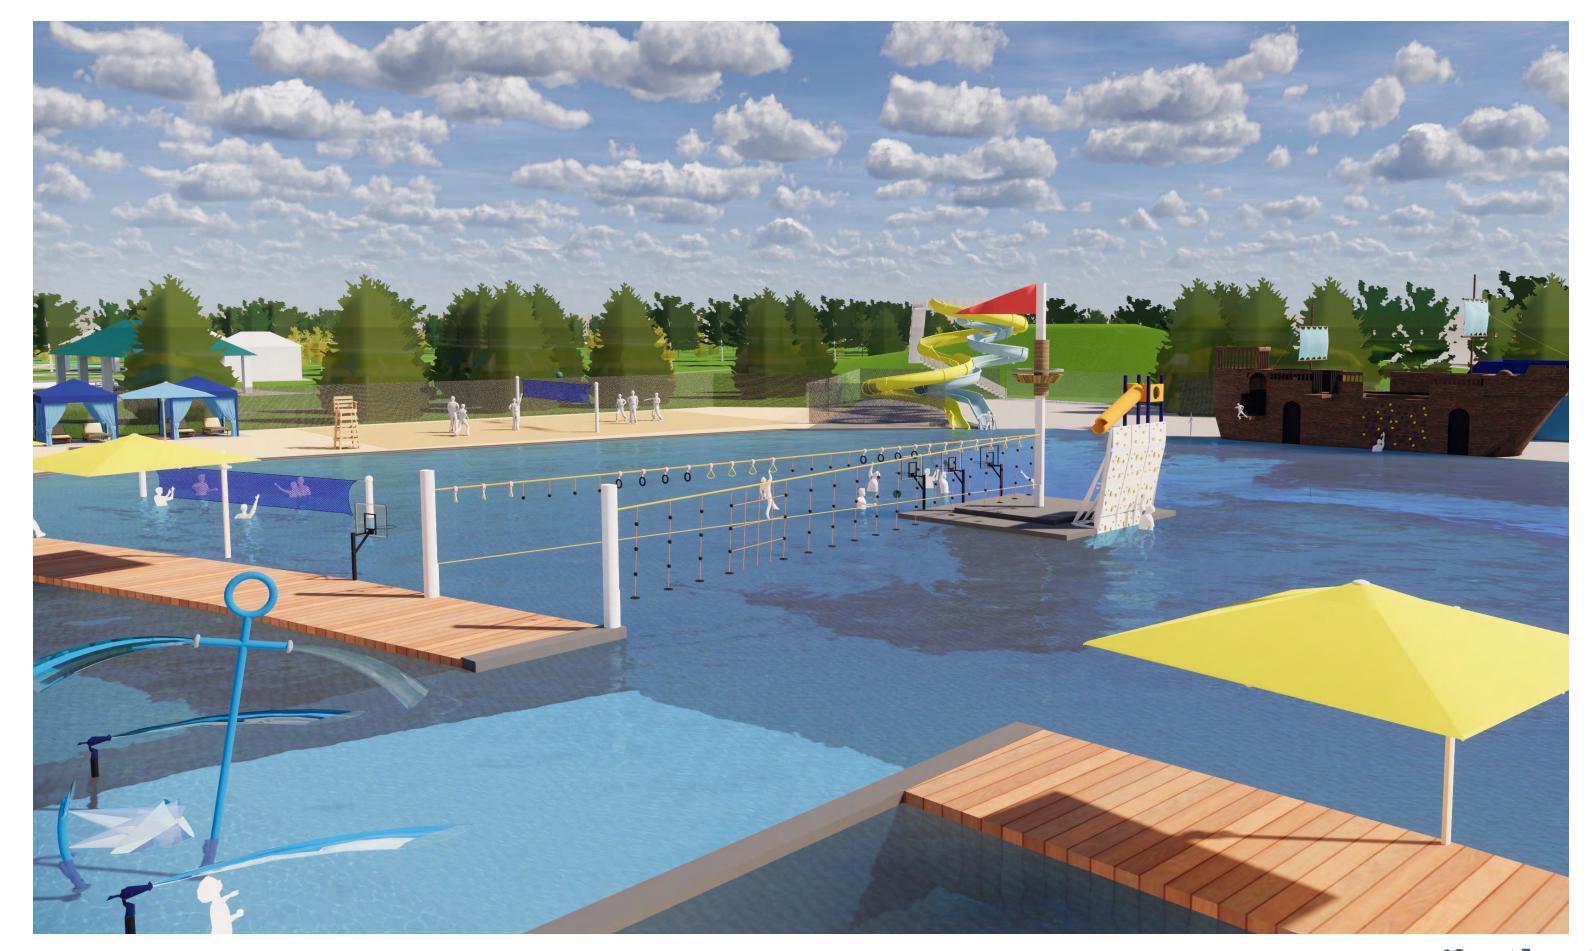

- A SANDVENTURE AQUATICS BUILDING IMPROVEMENT
- B CAFE / BISTRO / BEER GARDEN
- **C** RENTABLE CABANAS FUTURE ADDITION
- **D** RENTABLE CABANAS
- **IMPROVED SAND VOLLEYBALL COURT**
- ADDED WATERSLIDE
- **G** NEW TOT SLIDE
- H NINJA OVERHEAD NET AND CLIMBING WALL
- SHIP CLIMBING WALL
- J BASKETBALL HOOPS
- **K** EXISTING DROP SLIDE
- ARTIFICIAL TURF LOUNGING LAWN
- M IMPROVED CONCRETE ACCESSIBLE WALK
- N WATER VOLLEYBALL
- 10' WIDE BOARDWALK
- P TOT AREA WITH ZERO-DEPTH ENTRY
- **Q** TOT SAND PLAY ELEMENTS
- R IMPROVED ACCESSIBLE RAMP
- S OVERHEAD / SPRAY WATER PLAY
- PERGOLA WITH SEATING
- **U** RELOCATED NEW SHELTER
- V SELECTIVE TREE CLEARING AND NEW SIGNAGE CONFLUENCE