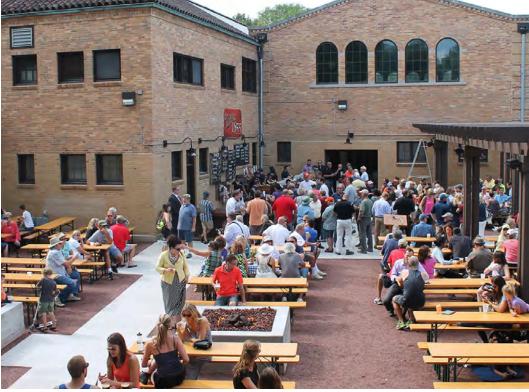

#### Beer Garden

- large open park space

#### Bistro (30' x 30')

- indoor cafe area & bar seating
- large garage door openings
- adjacent to beer garden