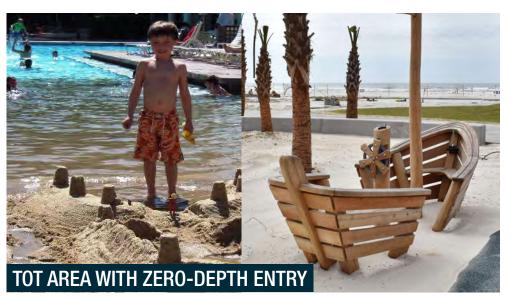

- A SANDVENTURE AQUATICS BUILDING IMPROVEMENT
- B CAFE / BISTRO / BEER GARDEN
- **C** RENTABLE CABANAS FUTURE ADDITION
- **D** RENTABLE CABANAS
- **IMPROVED SAND VOLLEYBALL COURT**
- ADDED WATERSLIDE
- **G** NEW TOT SLIDE
- H NINJA OVERHEAD NET AND CLIMBING WALL
- SHIP CLIMBING WALL
- J BASKETBALL HOOPS
- **K** EXISTING DROP SLIDE
- ARTIFICIAL TURF LOUNGING LAWN
- M IMPROVED CONCRETE ACCESSIBLE WALK
- N WATER VOLLEYBALL
- 10' WIDE BOARDWALK
- P TOT AREA WITH ZERO-DEPTH ENTRY
- **Q** TOT SAND PLAY ELEMENTS
- R IMPROVED ACCESSIBLE RAMP
- S OVERHEAD / SPRAY WATER PLAY
- PERGOLA WITH SEATING
- **U** RELOCATED NEW SHELTER
- V SELECTIVE TREE CLEARING AND NEW SIGNAGE CONFLUENCE