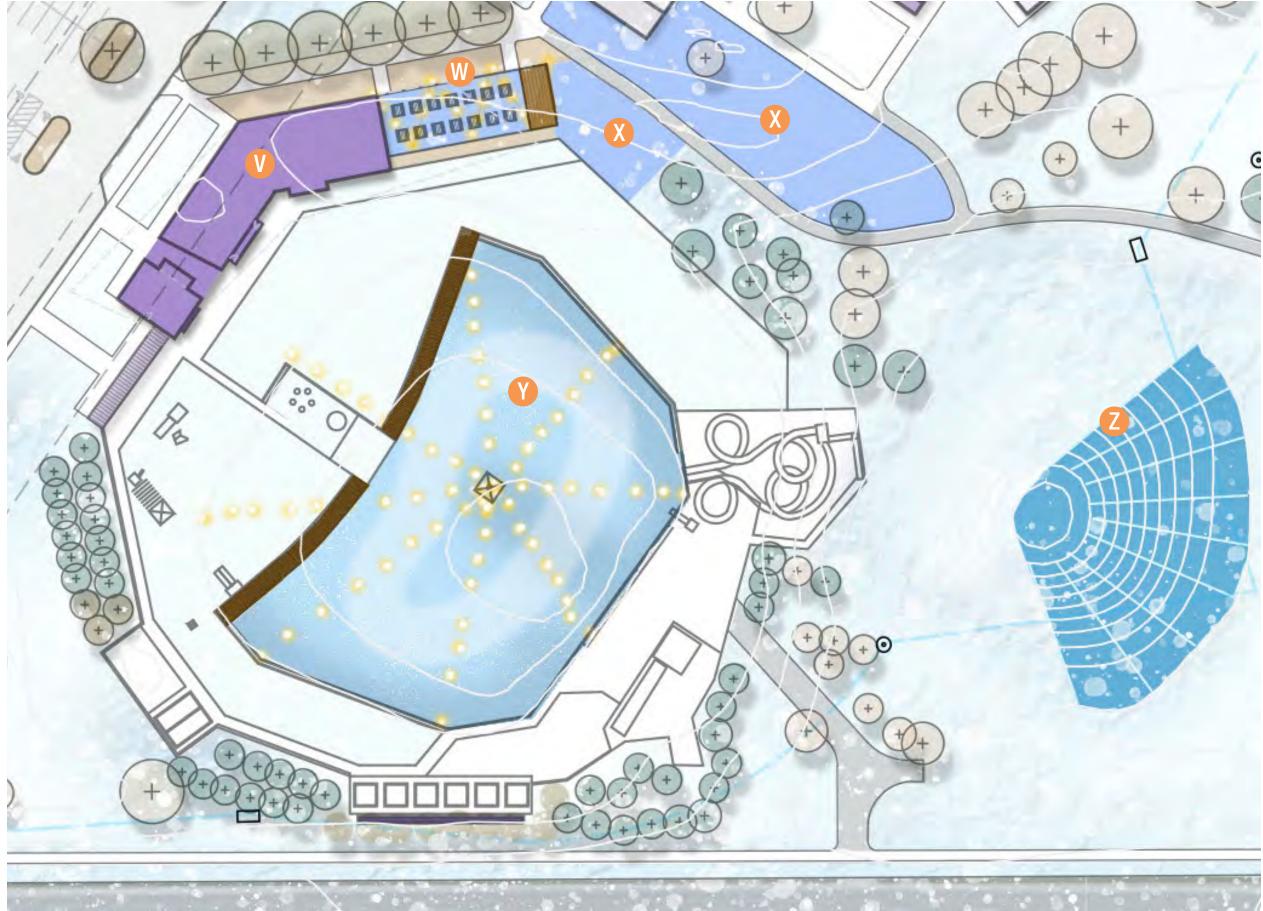

- A SANDVENTURE AQUATICS BUILDING IMPROVEMENT
- B CAFE / BISTRO / BEER GARDEN
- **C** RENTABLE CABANAS FUTURE ADDITION
- **D** RENTABLE CABANAS
- **IMPROVED SAND VOLLEYBALL COURT**
- ADDED WATERSLIDE
- **G** NEW TOT SLIDE
- H NINJA OVERHEAD NET AND CLIMBING WALL
- SHIP CLIMBING WALL
- J BASKETBALL HOOPS
- **K** EXISTING DROP SLIDE
- ARTIFICIAL TURF LOUNGING LAWN
- M IMPROVED CONCRETE ACCESSIBLE WALK
- N WATER VOLLEYBALL
- 10' WIDE BOARDWALK
- P TOT AREA WITH ZERO-DEPTH ENTRY
- **Q** TOT SAND PLAY ELEMENTS
- R IMPROVED ACCESSIBLE RAMP
- S OVERHEAD / SPRAY WATER PLAY
- PERGOLA WITH SEATING
- **U** RELOCATED NEW SHELTER
- V SELECTIVE TREE CLEARING AND NEW SIGNAGE CONFLUENCE