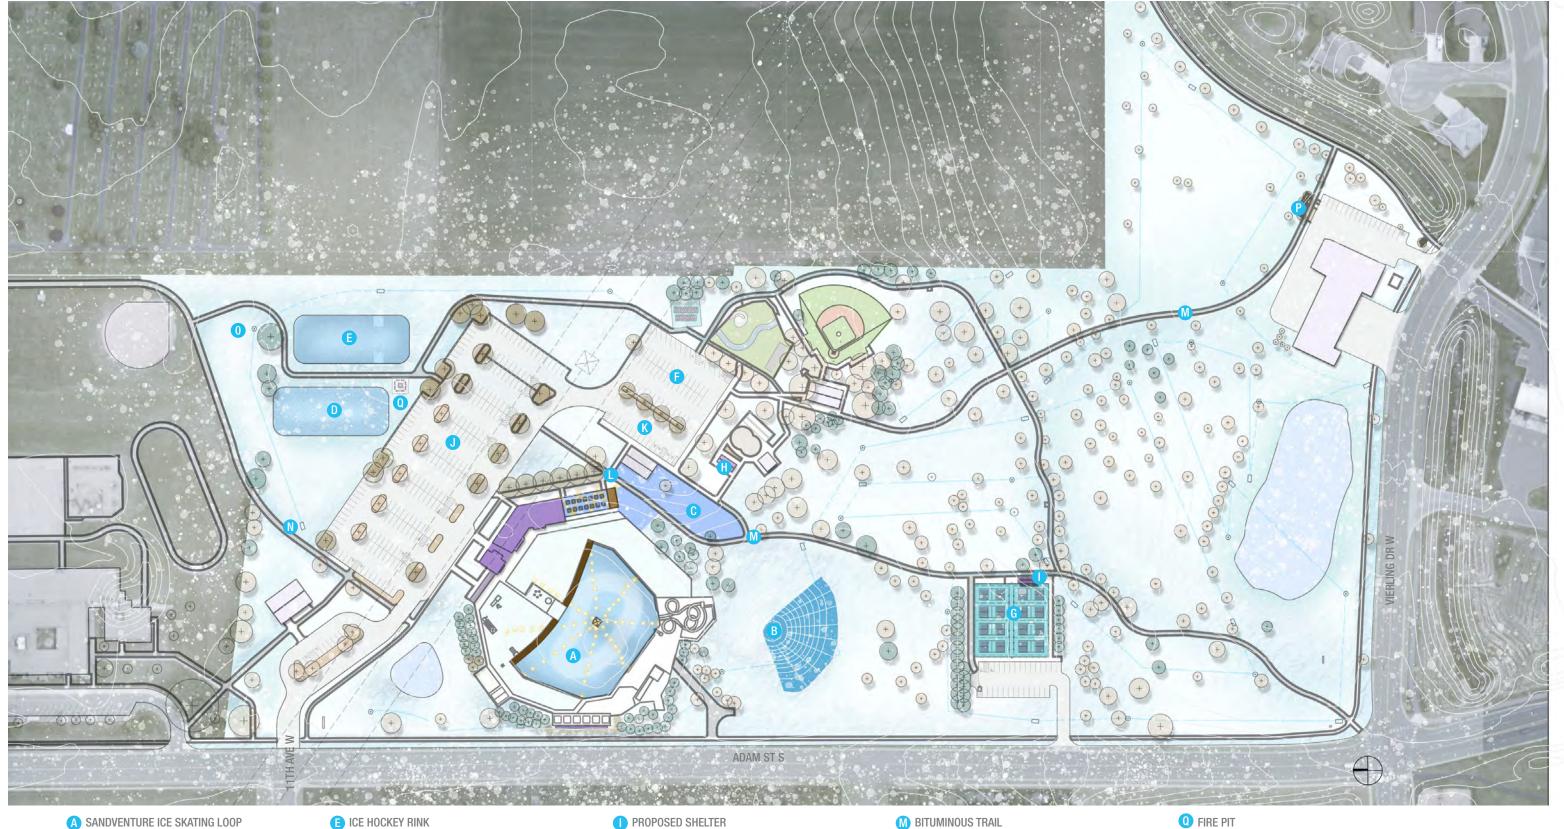

- A SANDVENTURE ICE SKATING LOOP
- B SLEDDING HILL
- **6** OUTDOOR WINTER GAMES
- D BROOMBALL RINK

- **E** ICE HOCKEY RINK
- F SPECIAL EVENT RINK
- G PICKLEBALL COURT
- H RELOCATED SHELTER

- PROPOSED SHELTER
- J EXTENDED PARKING LOT
- K IMPROVED PARKING LOT
- CONCRETE SIDEWALK

- M BITUMINOUS TRAIL
- N LION'S PARK DISC GOLF COURSE TEE-OFF
- 1 LION'S PARK DISC GOLF COURSE BASKETS
- P TRAIL HEAD

Winter Programming