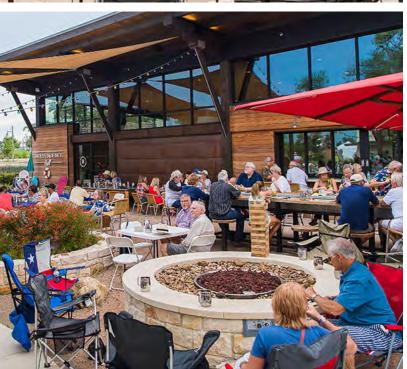

#### Beer Garden

- large open park space

#### Bistro (30' x 30')

- indoor cafe area & bar seating
- large garage door openings
- adjacent to beer garden