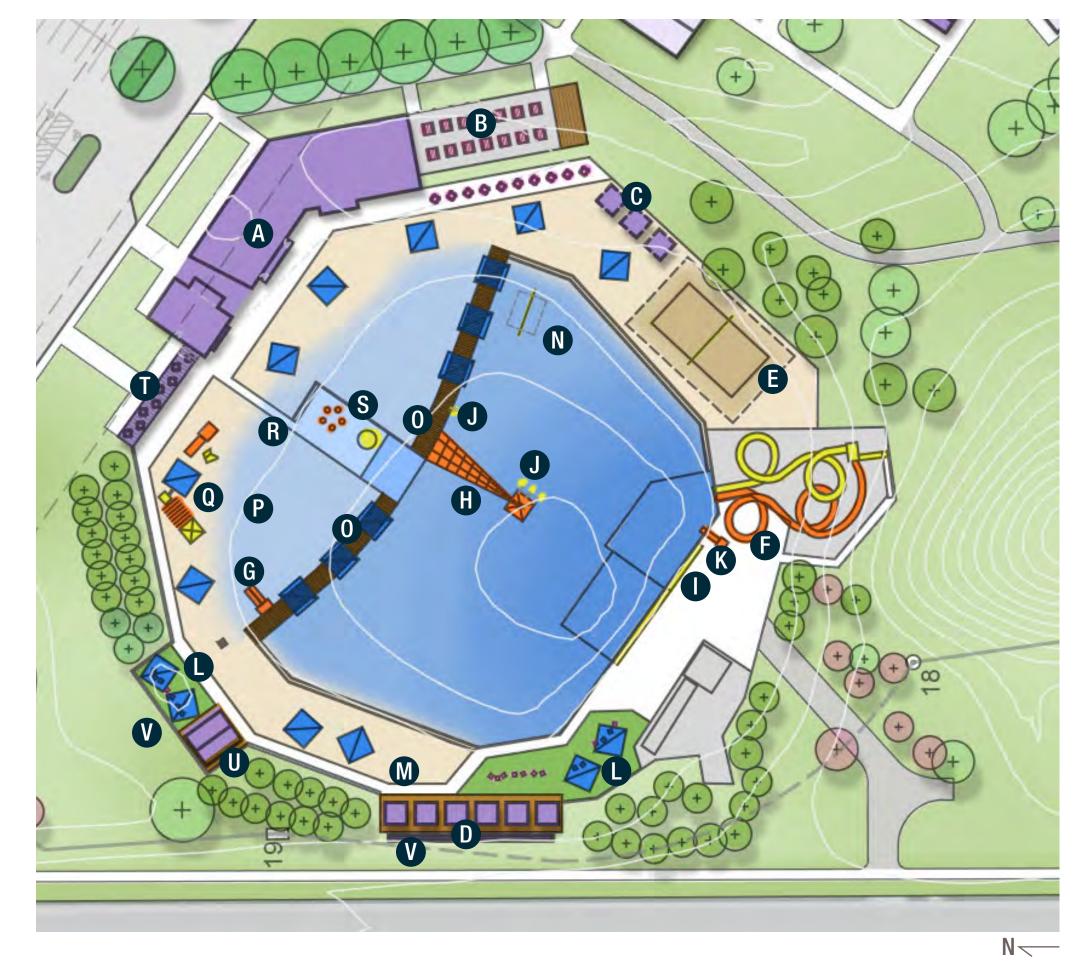

- A SANDVENTURE AQUATICS BUILDING IMPROVEMENT
- B CAFE / BISTRO / BEER GARDEN
- **C** RENTABLE CABANAS FUTURE ADDITION
- **D** RENTABLE CABANAS
- **IMPROVED SAND VOLLEYBALL COURT**
- ADDED WATERSLIDE
- **G** NEW TOT SLIDE
- H NINJA OVERHEAD NET AND CLIMBING WALL
- SHIP CLIMBING WALL
- J BASKETBALL HOOPS
- **K** EXISTING DROP SLIDE
- ARTIFICIAL TURF LOUNGING LAWN
- M IMPROVED CONCRETE ACCESSIBLE WALK
- N WATER VOLLEYBALL
- 10' WIDE BOARDWALK
- P TOT AREA WITH ZERO-DEPTH ENTRY
- **Q** TOT SAND PLAY ELEMENTS
- R IMPROVED ACCESSIBLE RAMP
- S OVERHEAD / SPRAY WATER PLAY
- PERGOLA WITH SEATING
- **U** RELOCATED NEW SHELTER
- V SELECTIVE TREE CLEARING AND NEW SIGNAGE CONFLUENCE