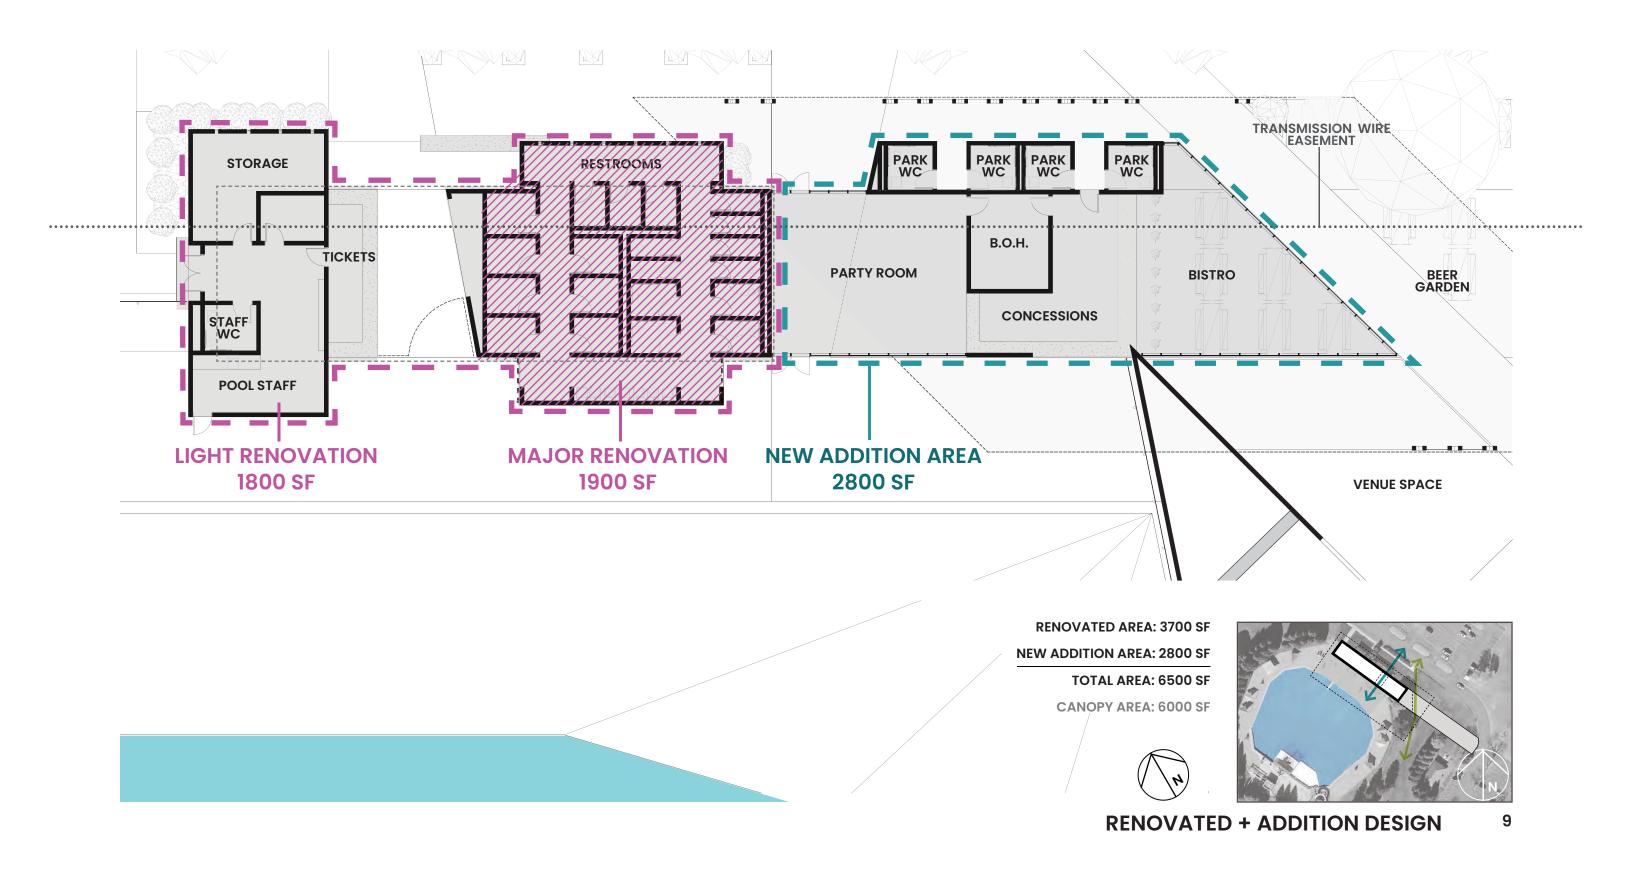

### **Ticketing (12' x 6')**

- for two people
- closed up after hours
- two seasons (May August)
- adjacent to Manager's Office
- near Pool Staff

## Pool Staff (29' x 20')

- first aid counter w/ sink
- Manager's Office
- staff restroom
- two seasons (May August)
- adjacent to Ticketing

### Staff Storage and Mechanical (20' x 10')

## Party Room (30' x 20')

- four season space
- internal restroom (9' x 9')
- counterspace w/ sink
- birthday party or corporate event
- large garage door openings
- adjacent to Kitchen Storage
- near Concessions

#### Beer Garden

- large open park space

#### Bistro (30' x 30')

- indoor cafe area & bar seating
- large garage door openings
- adjacent to beer garden

### Bistro Restrooms (9' X 9') X4

#### Concessions Kitchen (30' x 17')

- four season space
- opens to beer garden & pool area
- adjacent to Party Room

#### Kitchen Storage (15' x 10')

- refridgerator
- freezer
- dry goods storage
- adjacent to Concessions & Party

# Pool Restrooms (48' x 44')

- men's toilets
- women's toilets
- men's changing
- women's changing
- family toilets (2 4)
- family changing (2 4)
- sinks
- two seasons (May August)

#### Showers

- outside of wall towards pool area
- w/ foot washing station

#### Lockers

- outside for security
- facing beach or Ticketing
- near Ticketing & Restrooms