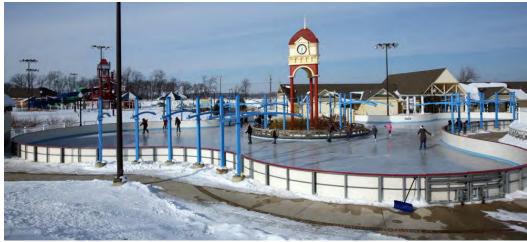

Sandventure - Proposed

- SANDVENTURE AQUATICS
  BUILDING IMPROVEMENT
- WINTER CAFE / BISTRO / BEER GARDEN
- OUTDOOR WINTER GAMES
  AREA
- ICE SKATING RINK (FREE SKATING) WITH OVERHEAD FESTOON LIGHTING
- **Z** SLEDDING HILL

- A SANDVENTURE ICE SKATING LOOP
- B SLEDDING HILL
- **6** OUTDOOR WINTER GAMES
- D BROOMBALL RINK

- **E** ICE HOCKEY RINK
- F SPECIAL EVENT RINK
- G PICKLEBALL COURT
- H RELOCATED SHELTER

- PROPOSED SHELTER
- J EXTENDED PARKING LOT
- K IMPROVED PARKING LOT
- CONCRETE SIDEWALK

- M BITUMINOUS TRAIL
- N LION'S PARK DISC GOLF COURSE TEE-OFF
- 1 LION'S PARK DISC GOLF COURSE BASKETS
- P TRAIL HEAD

Winter Programming