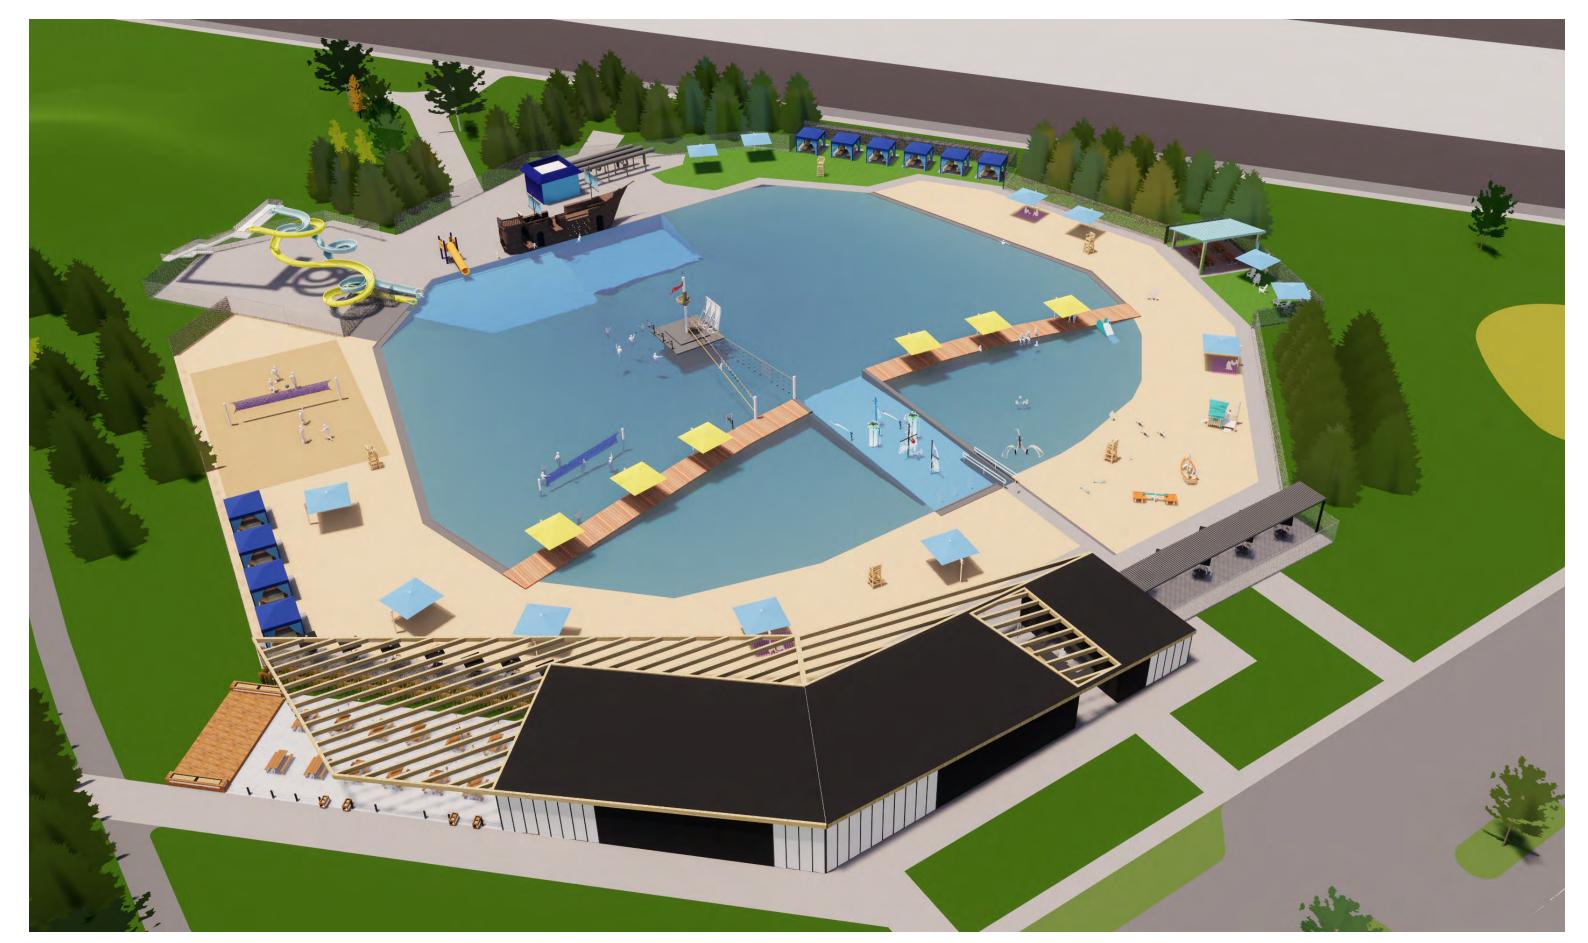

- A SANDVENTURE AQUATICS BUILDING IMPROVEMENT
- B CAFE / BISTRO / BEER GARDEN
- **C** RENTABLE CABANAS FUTURE ADDITION
- **D** RENTABLE CABANAS
- **IMPROVED SAND VOLLEYBALL COURT**
- ADDED WATERSLIDE
- **G** NEW TOT SLIDE
- H NINJA OVERHEAD NET AND CLIMBING WALL
- SHIP CLIMBING WALL
- J BASKETBALL HOOPS
- **K** EXISTING DROP SLIDE
- ARTIFICIAL TURF LOUNGING LAWN
- M IMPROVED CONCRETE ACCESSIBLE WALK
- N WATER VOLLEYBALL
- 10' WIDE BOARDWALK
- P TOT AREA WITH ZERO-DEPTH ENTRY
- **Q** TOT SAND PLAY ELEMENTS
- R IMPROVED ACCESSIBLE RAMP
- S OVERHEAD / SPRAY WATER PLAY
- PERGOLA WITH SEATING
- **U** RELOCATED NEW SHELTER
- V SELECTIVE TREE CLEARING AND NEW SIGNAGE CONFLUENCE