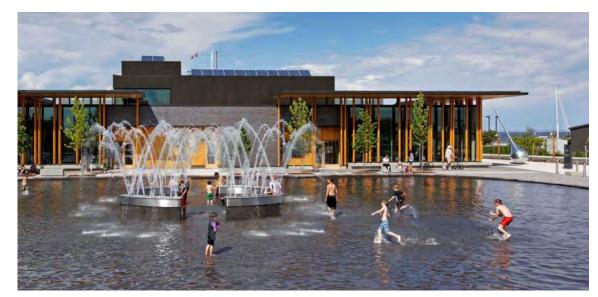

- A SANDVENTURE AQUATICS BUILDING
- B TOT SAND PLAY AREA
- C SHADE SAILS
- D FACILITY UTILITY AREA
- **E** MEMORIAL SHELTER
- F DROP SLIDE
- G DEEP AREAS
- H WATER SLIDE
- **I** VOLLEYBALL AREA
- **J** EVERGREEN TREES
- **K** SWIMMING POND WITH CONCRETE CURBING
- ACCESSIBLE RAMP

- A SANDVENTURE AQUATICS BUILDING IMPROVEMENT
- B CAFE / BISTRO / BEER GARDEN
- **C** RENTABLE CABANAS FUTURE ADDITION
- **D** RENTABLE CABANAS
- **IMPROVED SAND VOLLEYBALL COURT**
- ADDED WATERSLIDE
- **G** NEW TOT SLIDE
- H NINJA OVERHEAD NET AND CLIMBING WALL
- SHIP CLIMBING WALL
- J BASKETBALL HOOPS
- **K** EXISTING DROP SLIDE
- ARTIFICIAL TURF LOUNGING LAWN
- M IMPROVED CONCRETE ACCESSIBLE WALK
- N WATER VOLLEYBALL
- 10' WIDE BOARDWALK
- P TOT AREA WITH ZERO-DEPTH ENTRY
- **Q** TOT SAND PLAY ELEMENTS
- R IMPROVED ACCESSIBLE RAMP
- S OVERHEAD / SPRAY WATER PLAY
- PERGOLA WITH SEATING
- **U** RELOCATED NEW SHELTER
- V SELECTIVE TREE CLEARING AND NEW SIGNAGE CONFLUENCE