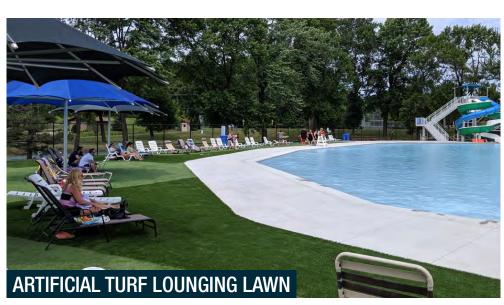

- A SANDVENTURE AQUATICS BUILDING IMPROVEMENT
- B CAFE / BISTRO / BEER GARDEN
- **C** RENTABLE CABANAS FUTURE ADDITION
- **D** RENTABLE CABANAS
- **IMPROVED SAND VOLLEYBALL COURT**
- ADDED WATERSLIDE
- **G** NEW TOT SLIDE
- H NINJA OVERHEAD NET AND CLIMBING WALL
- SHIP CLIMBING WALL
- J BASKETBALL HOOPS
- **K** EXISTING DROP SLIDE
- ARTIFICIAL TURF LOUNGING LAWN
- M IMPROVED CONCRETE ACCESSIBLE WALK
- N WATER VOLLEYBALL
- 10' WIDE BOARDWALK
- P TOT AREA WITH ZERO-DEPTH ENTRY
- **Q** TOT SAND PLAY ELEMENTS
- R IMPROVED ACCESSIBLE RAMP
- S OVERHEAD / SPRAY WATER PLAY
- PERGOLA WITH SEATING
- **U** RELOCATED NEW SHELTER
- V SELECTIVE TREE CLEARING AND NEW SIGNAGE CONFLUENCE