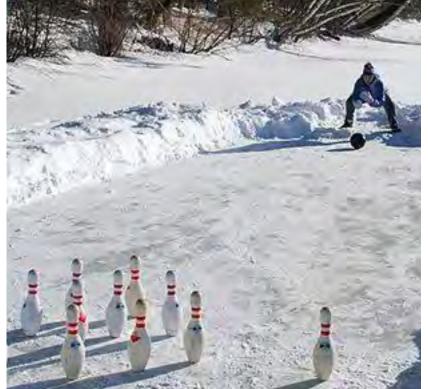

Sandventure - Proposed

- SANDVENTURE AQUATICS
  BUILDING IMPROVEMENT
- WINTER CAFE / BISTRO / BEER GARDEN
- OUTDOOR WINTER GAMES
  AREA
- ICE SKATING RINK (FREE SKATING) WITH OVERHEAD FESTOON LIGHTING
- **Z** SLEDDING HILL

- A SANDVENTURE ICE SKATING LOOP
- B SLEDDING HILL
- **6** OUTDOOR WINTER GAMES
- D BROOMBALL RINK

- **E** ICE HOCKEY RINK
- F SPECIAL EVENT RINK
- G PICKLEBALL COURT
- H RELOCATED SHELTER

- PROPOSED SHELTER
- J EXTENDED PARKING LOT
- K IMPROVED PARKING LOT
- CONCRETE SIDEWALK