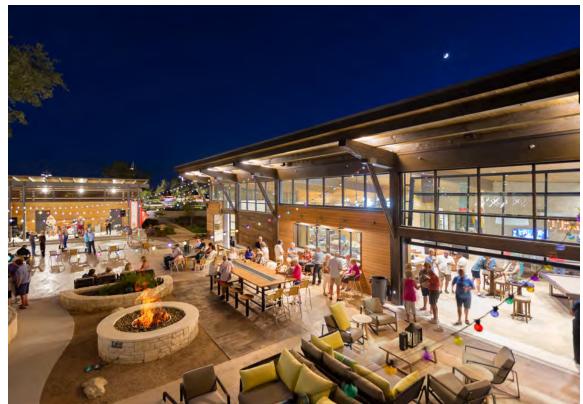

#### Beer Garden

- large open park space

#### Bistro (30' x 30')

- indoor cafe area & bar seating
- large garage door openings
- adjacent to beer garden