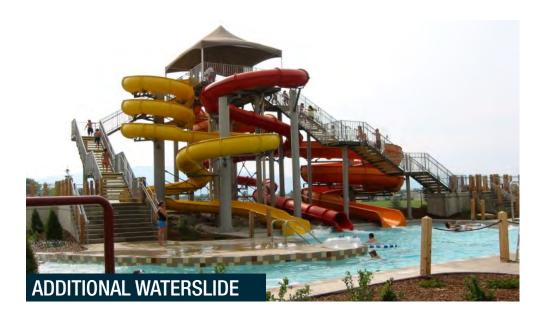

- A SANDVENTURE AQUATICS BUILDING IMPROVEMENT
- B CAFE / BISTRO / BEER GARDEN
- **C** RENTABLE CABANAS FUTURE ADDITION
- **D** RENTABLE CABANAS
- **IMPROVED SAND VOLLEYBALL COURT**
- ADDED WATERSLIDE
- **G** NEW TOT SLIDE
- H NINJA OVERHEAD NET AND CLIMBING WALL
- SHIP CLIMBING WALL
- J BASKETBALL HOOPS
- **K** EXISTING DROP SLIDE
- ARTIFICIAL TURF LOUNGING LAWN
- M IMPROVED CONCRETE ACCESSIBLE WALK
- N WATER VOLLEYBALL
- 10' WIDE BOARDWALK
- P TOT AREA WITH ZERO-DEPTH ENTRY
- **Q** TOT SAND PLAY ELEMENTS
- R IMPROVED ACCESSIBLE RAMP
- S OVERHEAD / SPRAY WATER PLAY
- PERGOLA WITH SEATING
- **U** RELOCATED NEW SHELTER
- V SELECTIVE TREE CLEARING AND NEW SIGNAGE CONFLUENCE