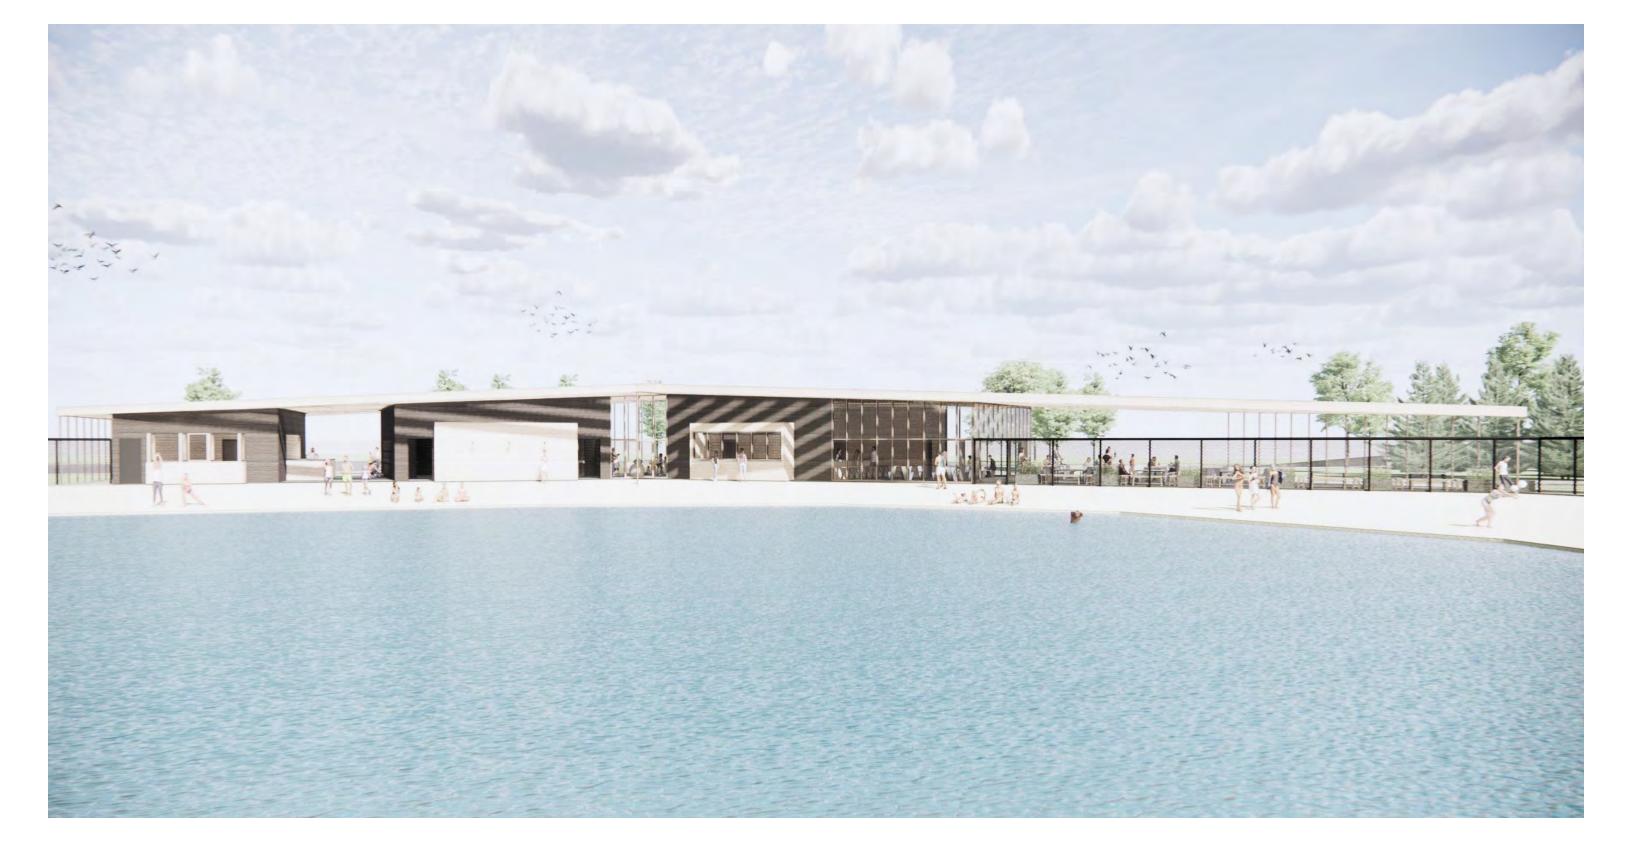

- A SANDVENTURE AQUATICS BUILDING IMPROVEMENT
- B CAFE / BISTRO / BEER GARDEN
- **C** RENTABLE CABANAS FUTURE ADDITION
- **D** RENTABLE CABANAS
- **IMPROVED SAND VOLLEYBALL COURT**
- ADDED WATERSLIDE
- **G** NEW TOT SLIDE
- H NINJA OVERHEAD NET AND CLIMBING WALL
- SHIP CLIMBING WALL
- J BASKETBALL HOOPS
- **K** EXISTING DROP SLIDE
- ARTIFICIAL TURF LOUNGING LAWN
- M IMPROVED CONCRETE ACCESSIBLE WALK
- N WATER VOLLEYBALL
- 10' WIDE BOARDWALK
- P TOT AREA WITH ZERO-DEPTH ENTRY
- **Q** TOT SAND PLAY ELEMENTS
- R IMPROVED ACCESSIBLE RAMP
- S OVERHEAD / SPRAY WATER PLAY
- PERGOLA WITH SEATING
- **U** RELOCATED NEW SHELTER
- V SELECTIVE TREE CLEARING AND NEW SIGNAGE CONFLUENCE

## Pool Staff (29' x 20')

- first aid counter w/ sink
- Manager's Office
- staff restroom
- two seasons (May August)
- adjacent to Ticketing