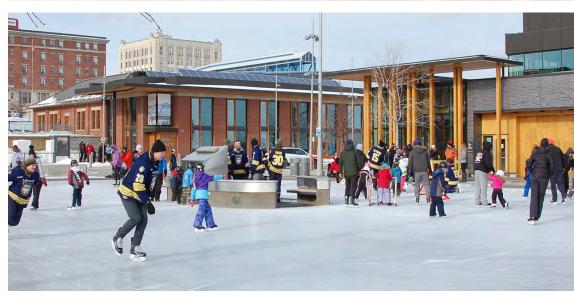

Sandventure - Proposed

- SANDVENTURE AQUATICS
  BUILDING IMPROVEMENT
- WINTER CAFE / BISTRO / BEER GARDEN
- OUTDOOR WINTER GAMES
  AREA
- ICE SKATING RINK (FREE SKATING) WITH OVERHEAD FESTOON LIGHTING
- **Z** SLEDDING HILL

- A SANDVENTURE ICE SKATING LOOP
- B SLEDDING HILL
- **6** OUTDOOR WINTER GAMES
- D BROOMBALL RINK

- **E** ICE HOCKEY RINK
- F SPECIAL EVENT RINK
- G PICKLEBALL COURT
- H RELOCATED SHELTER

- PROPOSED SHELTER
- J EXTENDED PARKING LOT
- K IMPROVED PARKING LOT
- CONCRETE SIDEWALK