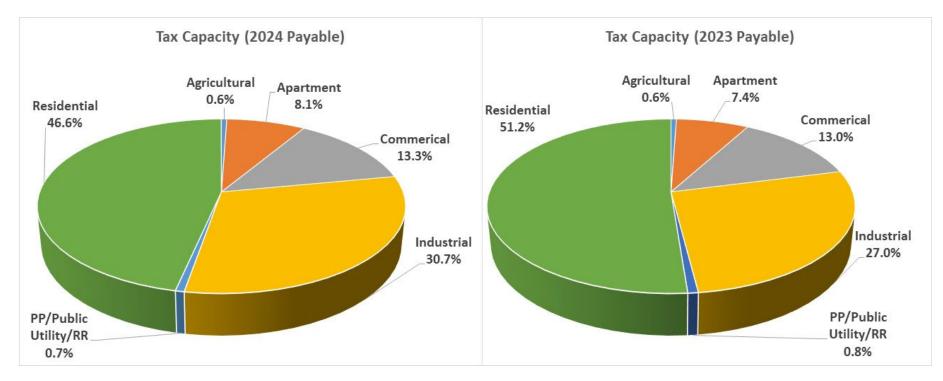

# **Tax Capacity**

|                           | City of S<br>Levy A<br>August 1 | nalysis             |                         |          |
|---------------------------|---------------------------------|---------------------|-------------------------|----------|
|                           | 2023 Final                      | 2024<br>Recommended | Increase/<br>(Decrease) | % Change |
| City Levy                 |                                 |                     |                         |          |
| General Fund              | \$ 20,590,000                   | \$ 22,336,500       | \$ 1,746,500            | 8.48%    |
| Abatements                | 265,000                         | 126,000             | (139,000)               | -52.45%  |
| Capital Improvement Levy  | 700,000                         | 700,000             | -                       | 0.00%    |
| Debt Service              |                                 |                     |                         |          |
| 2016 Abatement            | 2,189,000                       | 2,189,000           | -                       | 0.00%    |
| 2022A Improvement         | 148,000                         | 121,500             | (26,500)                | -17.91%  |
| Total Debt Service        | 2,337,000                       | 2,310,500           | (26,500)                | -1.21%   |
| Total City Levy           | \$ 23,892,000                   | \$ 25,473,000       | \$ 1,581,000            | 6.62%    |
| Shakopee EDA Special Levy | \$ 500,000                      | \$ 500,000          | \$ -                    | 0.00%    |
| Total City and EDA Levies | \$ 24,392,000                   | \$ 25,973,000       | \$ 1,581,000            | 6.48%    |