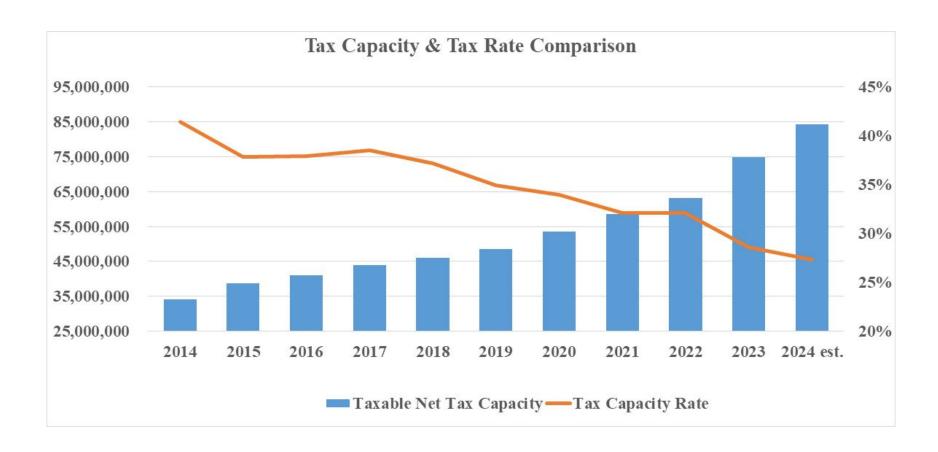

### 2024 Budget highlights

- √ 8% growth in City taxable market value
  - \$182 million (29% of growth) from new construction
- ✓ Decrease in the City tax rate (28.59% to 27.46%)
  - ✓ Continue to be one of lowest taxed communities in the state (tax rate based on 2021 was 13<sup>th</sup> lowest out of 100 cities with 10k in population)
- ✓ Anticipated property tax decreases for residential
  - Median Value Home will see a decrease of \$62 (-6.4%)
- ✓ Investment in public safety 2 additional Patrol Officers