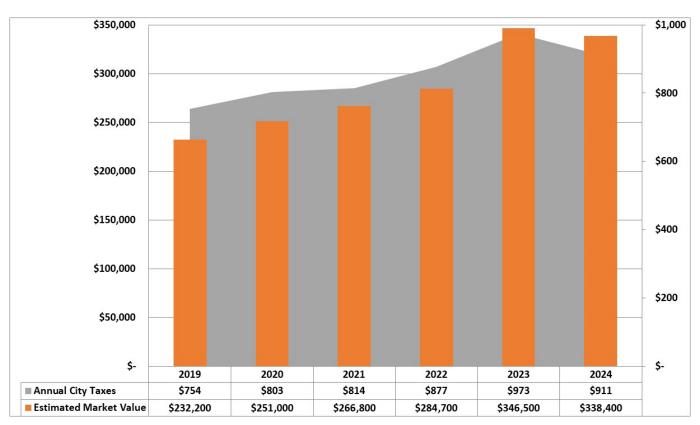

#### Median Value Home

#### Residential Market Value

- Total residential taxable market value increased \$40 million from \$4.66 billion to \$4.7 billion.
  - New Construction +\$91 million
  - Existing Value -\$51 million
- 17% of homes had an increase in value
- 2% had an increase in value greater than 5%
- 83% had no change or a decrease
- 10% had a value decrease greater than 5%