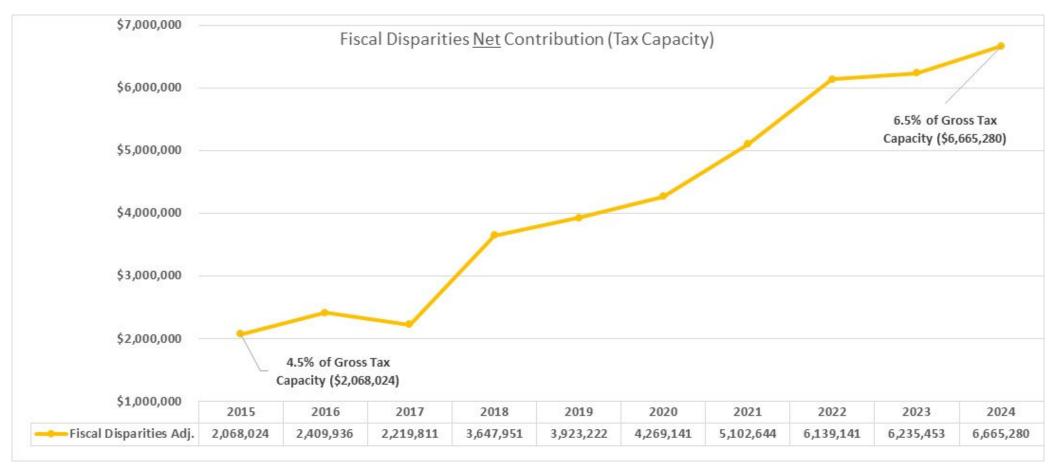

# Fiscal Disparities (net contribution)

### 2024 Preliminary Revenue Changes

• Revenue forecasts (net increase of \$821,360, excluding property taxes)

| Description                                    | Change    |
|------------------------------------------------|-----------|
| Transfer from Public Safety Funds              | \$211,360 |
| Shakopee Public Utilities PILOT                | 150,000   |
| Tax abatements (net decrease in required levy) | 139,000   |
| Traffic safety officer grant                   | 119,000   |
| Building permit revenues                       | 75,000    |
| Community Center revenues                      | 79,000    |
| State Fire Aid (pass through)                  | 45,000    |
| Engineering grade fee                          | 45,000    |
| Sand Venture revenues                          | 40,000    |
| Interest income (General fund)                 | 35,000    |
| Go Gymnastics recreational programming         | 30,000    |
| Fire Township Agreements                       | 24,500    |
| Building Official Grant                        | (35,000)  |
| Fiscal disparities distribution                | (177,500) |
| Other (net adjustments)                        | 41,000    |
| Change in Revenues                             | \$821,360 |